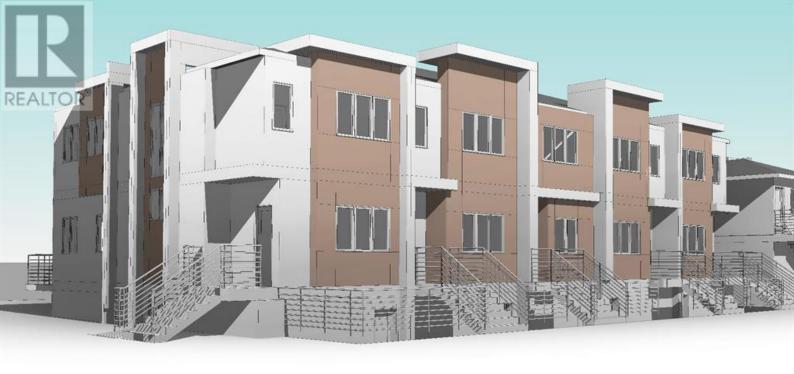

## 4102 16 Avenue Calgary Alberta

\$900.000

Discover an unparralel development opportunity. This OVERSIZED CORNER LOT 75x112 RCG ZONED TOTAL 8500+ SQFT of BUILDING SPACE | OVERSIZED CORNER LOT | DP SUBMITTED TO CITY. Excellent opportunity for builders/developers to build a multifamily units on this EXCEPTIONALLY LARGE CORNER LOT, DP submitted to the city for 5 townhouses with 5 legal suites + 2 Garage suites. Currently the lot features a rented 4 bed, 1 bath bungalow and an oversized double detached garage. (id:6769)