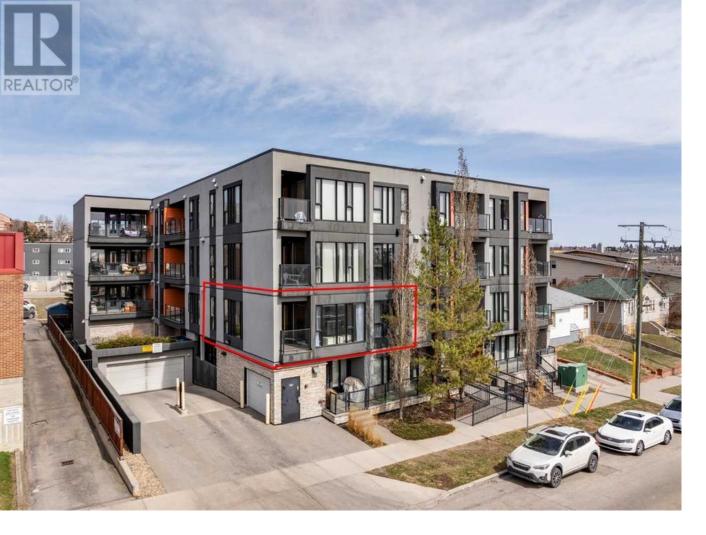

## 414 Meredith Road Calgary Alberta

\$479,000

Perched atop Meredith Road in the heart of Crescent Heights, this contemporary condo offers an incredible opportunity to enjoy sophisticated inner-city living with sweeping views of the downtown skyline and Bow River. Boasting nearly 1,200 sq ft of stylish, open-concept living space, this beautifully designed two-bedroom, two-bathroom residence is bathed in natural light from expansive south- and west-facing windows. The gourmet kitchen is sure to impress, featuring quartz countertops, high-end stainless steel appliances, sleek cabinetry, and a generous island ideal for both entertaining and everyday living. The spacious layout flows seamlessly into the dining and living areas, leading to a private balcony where you can relax with your morning coffee or unwind as the city lights come to life. The serene primary suite is a peaceful retreat with floor-to-ceiling windows, a thoughtfully organized closet, and a spa-like ensuite. A second bedroom-perfect for guests, a home office, or den-along with in-suite laundry and elegant finishes throughout, complete this move-in-ready home. Ideal for professionals, investors, or anyone seeking the best of urban Calgary. With a Walk Score of 93, you're just steps from cafes, restaurants, shopping, and the river pathways, all within one of Calgary's most walkable and vibrant communities. Plus, enjoy the convenience of heated underground parking and an easy walk to downtown. (id:6769)