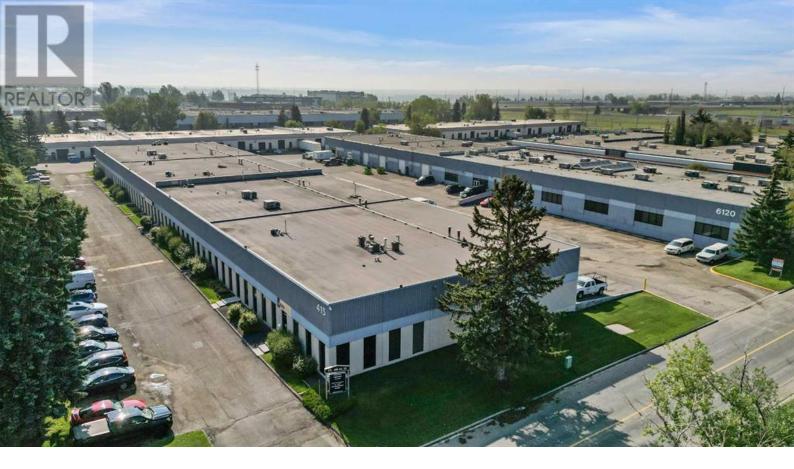

## 415 60 Avenue Calgary Alberta

Discover the perfect space for your business in the heart of the thriving Manchester Business District. This newly available lease opportunity presents a modern and functional industrial office unit spanning an impressive 3,079 square feet. Located at Bay 6, 415 60th Avenue SE, this property offers a strategic and easily accessible location for your business operations. This industrial office unit is thoughtfully designed to meet the diverse needs of businesses. The well-allocated space includes a spacious office area of 1,216 square feet, featuring a boardroom and four offices, ensuring a professional and functional work environment. The 1,863 square feet of warehouse space comes equipped with drive-in loading, streamlining your logistical operations. Situated in the Manchester Business District, the property provides unparalleled access to key transportation routes, with Glenmore Trail in close proximity. This strategic location enhances your business's connectivity, making it convenient for clients, employees, and suppliers alike. Flexible lease terms are available to accommodate the unique requirements of your business. Contact us today to discuss leasing options and to schedule a tour of this exceptional industrial office unit.Don't miss this opportunity to establish your business in a prime location with a turn key space. Contact us to arrange a viewing or for any additional information. Elevate your business to new heights in this dynamic industrial space. (id:6769)