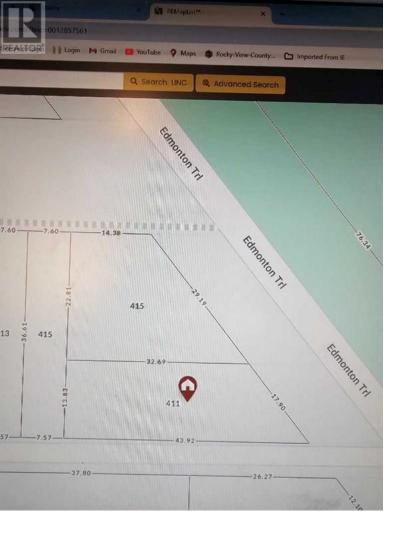

## 415 Edmonton Trail Calgary Alberta

\$1,800,000

Attention Builders and Investors, A Convenient Multi-Residential M-C2 Development Site located in the popular Crescent Heights Community. With open views to the southern river and downtown direction. A Walking distance to downtown and close to many amenities along the Edmonton Trail and Centre Street North. The 411 Edmonton Trail adjoining lot is included in this listing. This 11,388 sqft M-C2 lot, with 155 feet frontage, offers great opportunities for builders and investors alike to develop their close-in-downtown dream residential projects. (id:6769)