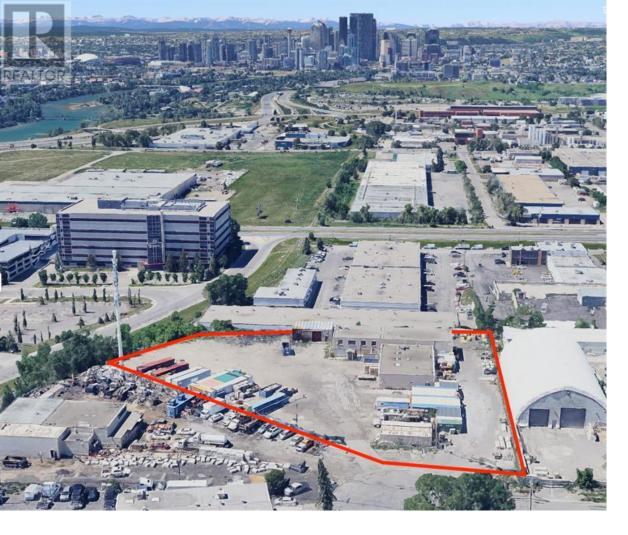

## 415 Monument Place Calgary Alberta

\$3,650,000

ONCE IN A GENERATION opportunity to purchase an inner-city industrial property with sweeping views of the Calgary skyline and the beautiful Rocky Mountains! Sitting atop a ridge line, this property is an incredible redevelopment opportunity. Although the building is functional and still in use by the current owner, there is so much more that can be done with this site. And where else can you find an industrial lot with this large of a yard within a five minute drive of the downtown core? It comes with a clean Phase 1 environmental report completed in 2025, and a compliant RPR report from 2016. Priced dropped to below formal appraisal value until July 31st, 2025, to motivate buyer for quick sale! (id:6769)