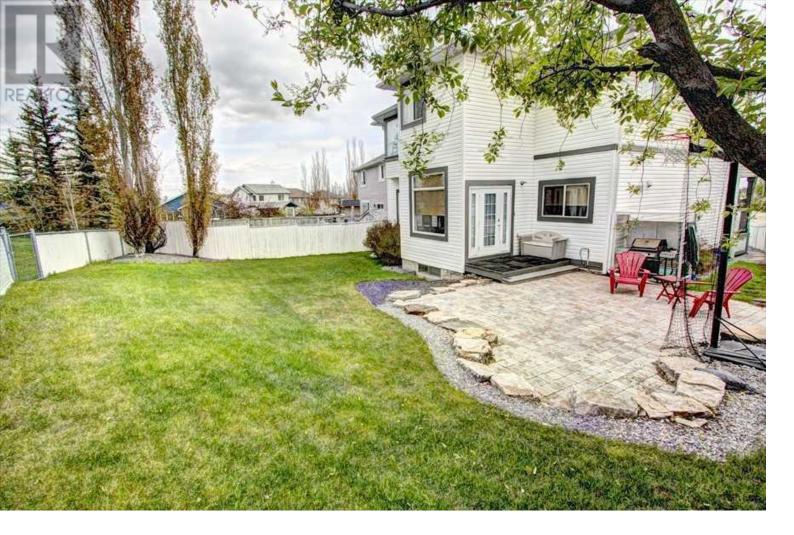

## 418 Bridlewood Place Calgary Alberta

\$800.000

BACKING ON TO THE PARK and pathways!.. west facing back yard with huge pie lot. Unique plan for the time built, big open living dining and kitchen with 9 and 10 foot ceilings. Spacious kitchen with Quartz counters, built in microwave done in light maple with ample sized corner pantry that looks on to the back yard. 10 foot dining area with windows on all sides looking on the green of the back yard. Main floor laundry in the mud room area is spacious with room for everyone to take off their shoes at the same time. Working from home you'll appreciate the main floor office just off the hall. This is one of the few plans in Bridlewood that has a BONUS ROOM.. upstairs that's 22 x 11 ft.. the whole upstairs hall area is well lit naturally with a huge skylight. The master suite has that terrific view from a bay window upstairs.. as well as the step up to the master bath with separate tub and shower.. the long deep master closet doesn't disappoint. Stepping downstairs to a fully finished basement, a spare bedroom with its own 3 piece en-suite for your guests.. for more information.. click on the virtual tour link. OPEN HOUSE SATURDAY 1:00-3:00PM (id:6769)