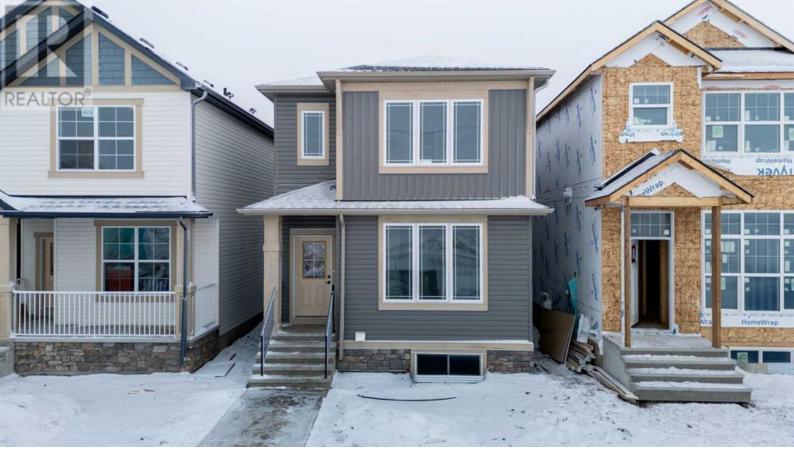

## 419 Hotchkiss Manor Calgary Alberta

\$625.000

PRICED TO SELL!! WHOOO!!! Welcome to this Stunning EAST FACING 4 BEDROOM BRAND New DETACHED Home! This brand-new house is thoughtfully designed with modern features and ample space. Key highlights include a BEDROOM ON MAIN FLOOR WITH 4PC ENSUITE ALONG WITH A POWDER ROOM ON MAIN FLOOR, 2 furnaces, a separate basement entrance and 9-ft ceilings. At the Main Floor as you enter, you're welcomed by a bedroom on your right Side with large windows that flood the room with natural light. The central kitchen boasts a gas stove, and a generous kitchen island, perfect for gatherings. The family room flows seamlessly into the dining area, creating a comfortable and open layout. Venturing Upper Floor, you'll find three well-sized bedrooms, a bonus area, two full bathrooms, and a convenient laundry area. The primary bedroom is a true retreat, featuring a large walk-in closet and a private 4-piece ensuite. The additional two bedrooms share another full 4-piece bathroom. Basement comes with a separate entrance, 2 Furnaces, equipped with roughins for kitchen, and bathroom, along with two egress windows. With R-G zoning, it's ready to be developed into a legal basement suite. Don't miss out on this incredible opportunity--this home won't be on the market for long! (id:6769)