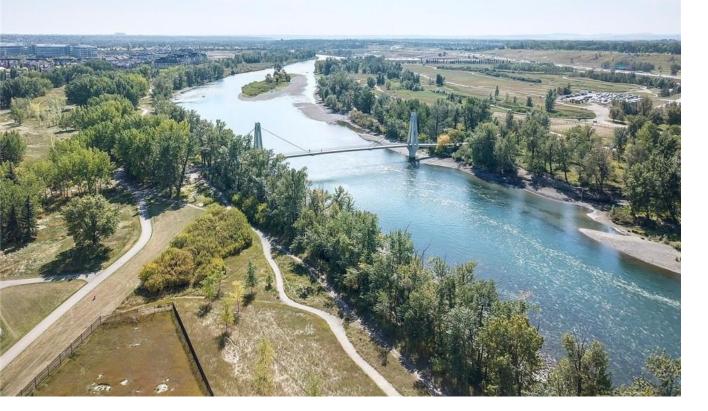

## 42 Riverview Landing Calgary Alberta

Build your dream home on this 8,611 sqft pie-shaped lot backing onto the Bow River! Located in a quiet cul-dusac in Calgary's vibrant community of Riverbend. This partially gated enclave of 12 exclusive, over-sized luxury lots are surrounded by lush native vegetation and is a stones throw to the Bow River. Riverview Landing is the perfect balance of nature, privacy and luxury. Carburn Park is steps away and hosts 2 of the City's largest ponds that offer fishing, canoeing and skating. The thoughtfully designed Bow River Pathway allows for cycling or walking, and leads to pedestrian bridge. Walking distance to Sue Higgins Off-Leash area, Riverbend Dog Park and Riverbend Park. Under 20 minutes to Downtown, Riverbend Elementary nearby plus all necessary amenities. ALL 12 LOTS FOR PURCHASE. Vendor Take back financing available for eligible buyers on single or multiple lots, 0-1% for the first two years. Preview Site Today, Unit 10. Zoning only permits for single family dwelling. (id:6769)