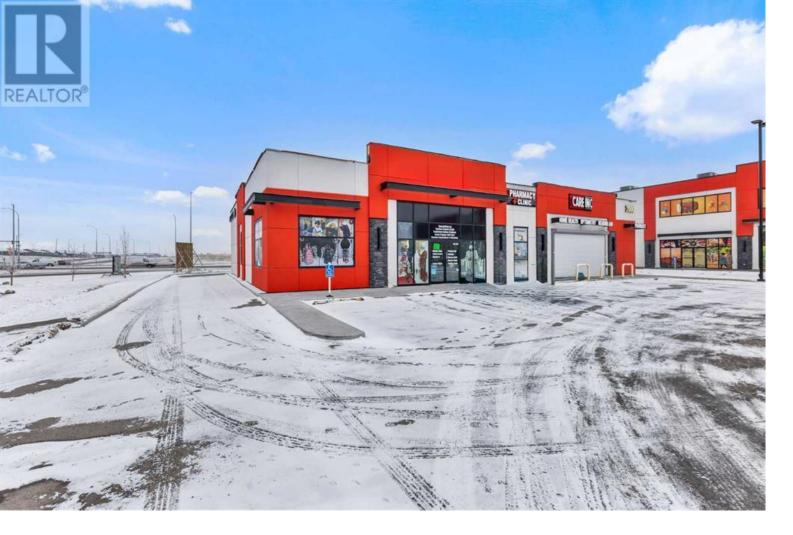

## 4250 109 Avenue Calgary Alberta

\$1,750,000

Seize this golden chance to own a premium retail bay with a DRIVE-THRU, located at the busy intersection of Country Hills Blvd NE and Metis Trail. This 2,700? square feet retail space offers unbeatable exposure and accessibility in one of Northeast Calgary's most dynamic commercial corridors. Drive-thru bays in this area are an exceptionally rare find, making this an opportunity you don't want to miss. (id:6769)