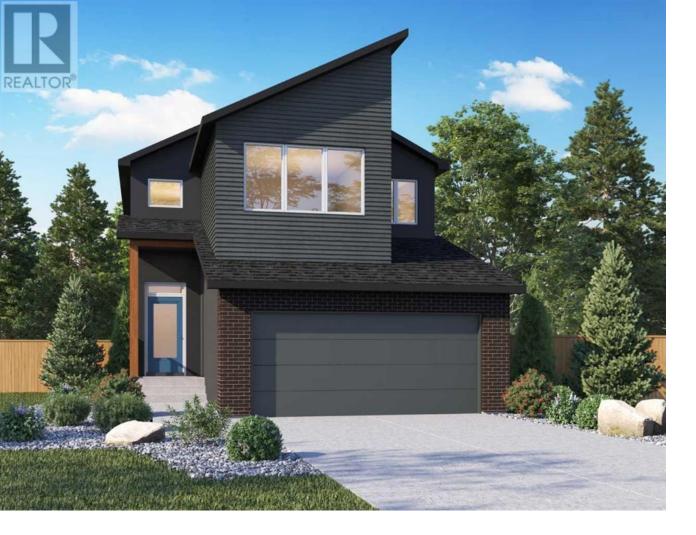

## 43 Versant View Calgary Alberta

\$849,900

Welcome to the Whitlow by Genesis Homes, where modern luxury meets comfort. This stunning two-story residence boasts 3 bedrooms, 2.5 baths, and a double attached garage, providing ample space for both living and storage needs. Step into the airy open-concept living area, accentuated by a vaulted ceiling on the second floor, creating a sense of grandeur and spaciousness. The elegant spindle railing adds a touch of sophistication, leading to the open-to-above dining room, perfect for entertaining guests. Upstairs, discover a bonus room ideal for relaxation or recreation, along with a convenient laundry area. The primary bedroom is a sanctuary, complete with dual sinks and a spacious walk-in closet, offering both functionality and luxury. With its thoughtful design and upscale features, the Whitlow is a true embodiment of refined living. \*Photos are representative\* Photos are from a previous showhome and may not reflect the exact finishings/layout of this home. (id:6769)