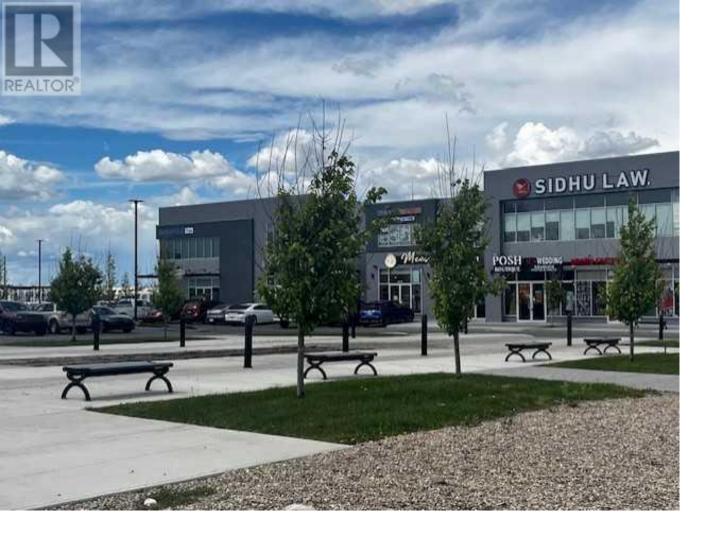

## 4310 104 Avenue Calgary Alberta

\$395,000

Office space for Sale in Cityscape Landing, one of the biggest retail plazas in Jacksonport NE Calgary Very close to the Airport. 991 Sq/ft Gross (usable sq/ft are less, its gross minus common area) newly developed with 4 offices, waiting area, own high-end washroom and kitchen. requirement. Front and back man door access from the upper hallways along with elevators, lots of exposure. Great location, on the Northwest corner of Metis Trail and 104th Avenue NE. Very close to communities like Cityscape, Skyview, Cornerstone and Redstone. This development has designated these units for fully retails or office uses with C-Cor3 Zoning with lots of extra parking. Available for lease as well at \$2600 per month including OP cost. Feel free to call your favorite Realtor for any questions. (id:6769)