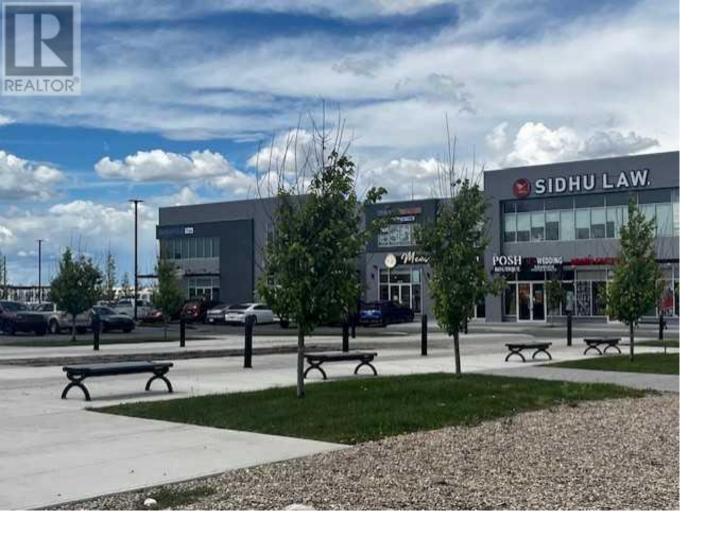

## 4310 104 Avenue Calgary Alberta

\$399,000

Office space for Sale in Cityscape Landing, one of the biggest retail plazas in Jacksonport NE Calgary Very close to the Airport. 991 Sq/ft Gross (usable sq/ft are less, its gross minus common area) newly developed with 4 offices, waiting area, own high-end washroom and kitchen. requirement. Front and back man door access from the upper hallways along with elevators, lots of exposure. Great location, on the Northwest corner of Metis Trail and 104th Avenue NE. Very close to communities like Cityscape, Skyview, Cornerstone and Redstone. This development has designated these units for fully retails or office uses with C-Cor3 Zoning with lots of extra parking. Available for lease as well at \$2600 per month including OP cost. Feel free to call your favorite Realtor for any questions. (id:6769)