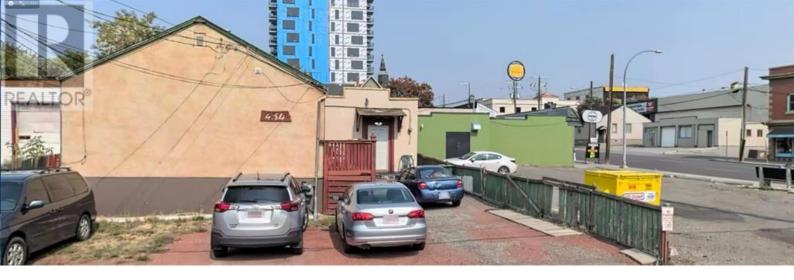

## 434 MEREDITH Road Calgary Alberta

\$1,098,000

Commercial land sale. MU-2 f4.0h34 Property 6,986+/- SQ FT lot, new land use zoning will allow for floor area of twice the site coverage ratio to almost 14,000 SQ FT to maximum ht of 23 meters. Location is just minutes to downtown, near the corner of 4th Street NE and Memorial Drive NE. Excellent investment potential to construct a multifamily building. Property is leased to current tenant until February 2025 providing buyers a window for planning and acquiring necessary permits for construction. Ask your Realtor for the link to Calgary Land Use Bylaw for permitted uses. (id:6769)