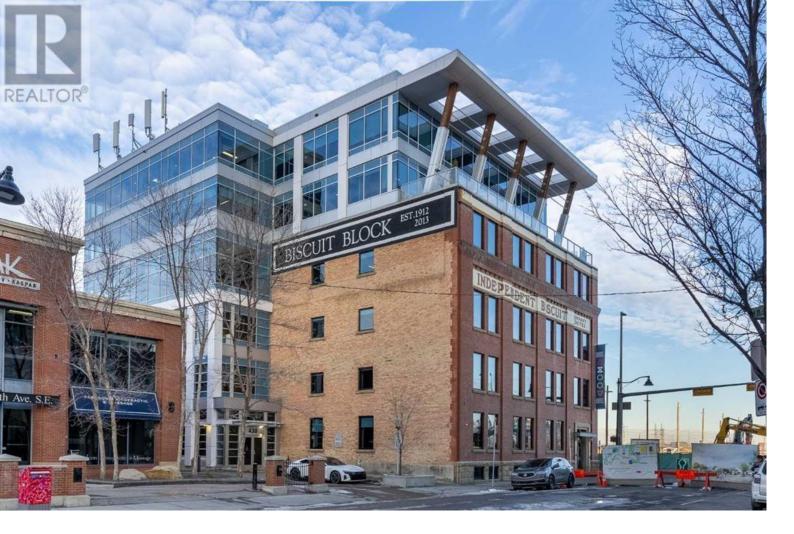

## 438 11 Avenue Calgary Alberta

Experience the opportunity to lease a lower-level office space spanning 6,561 square feet, ideally suited for smaller startups, teaching organizations, or tech companies. This space provides an excellent environment for your business to thrive. Featuring a unique blend of historic charm and modern design, including elements like brick and glass, this lower-level space at The Biscuit Block offers a distinctive atmosphere that seamlessly merges its historical roots with contemporary sophistication. It transcends the conventional office setup to become a symbol of prestige and innovation, making it an exceptional workspace for professional companies with ambitious aspirations. By choosing this office space, you can accelerate your growth, efficiently manage your budget with competitive lease rates, and benefit from the prime location near the Warehouse District, East Village, the Stampede Grounds, and other nearby developments--all conveniently close to the new BMO Convention Centre. This location effortlessly blends modern and rustic elements, placing it at the heart of a thriving community (id:6769)