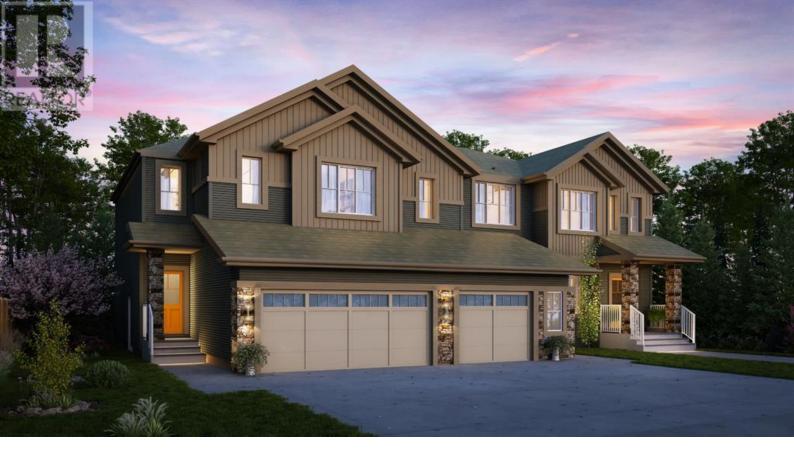

## 44 Sora Terrace Calgary Alberta

\$629,900

The 'DALLAS' END UNIT Triplex (no fee), Built by Rohit Homes, An award-winning home builder for over 35 years known for its Design Interiors. SEPARATE ENTRANCE | DOUBLE ATTACHED GARAGE | UPSTAIRS BONUS | BRAND NEW | INTERIOR DESIGNED by Louis Duncan-He | 1,726 sq ft 3 bed , 2.5 bath | Built by Rohit Homes & Perfectly located at Sora in Hotchkiss, a neighbourhood known for its natural beauty and warm community feeling. The design interior in this unit is: 'ETHEREAL ZEN' (you can choose other units with different finishings - contact), creating a Timeless, Classic, Elegant, Poised, Exquisite, Grace and Luxury theme. UPGRADES AND FEATURES INC: quartz counters throughout, kitchen cabinets 42' tall, separate entrance, attached garage and so much more! Step inside to find yourself gravitate towards your large chefs kitchen, which includes SS appliances, quartz counters, large island (with place for bar stools), cabinets to ceiling (42' tall), walk thru pantry to garage (handy) - a perfect place to gather and create masterful meals. Off the kitchen is the nook, and living space. There are windows across the rear, and with the high ceilings as well as open floor plan, it leaves the home feeling bright and inviting. Upstairs, find 3 good size bedrooms, with one being the primary retreat, that includes a large walk in closet, and spa like retreat full en-suite. To complete upper level is another full bath, and laundry. There is separate entrance to basement. To wrap this up is an oversized single attached garage - a must have for our winters! This home is packed with features that make it a great option to consider for your next home purchase. Located just outside the ring-road, east of Stoney Trail, offering quick access to highways and other amenities on the southeast side of Calgary. Get moving on this captivating place - before it's gone! (id:6769)