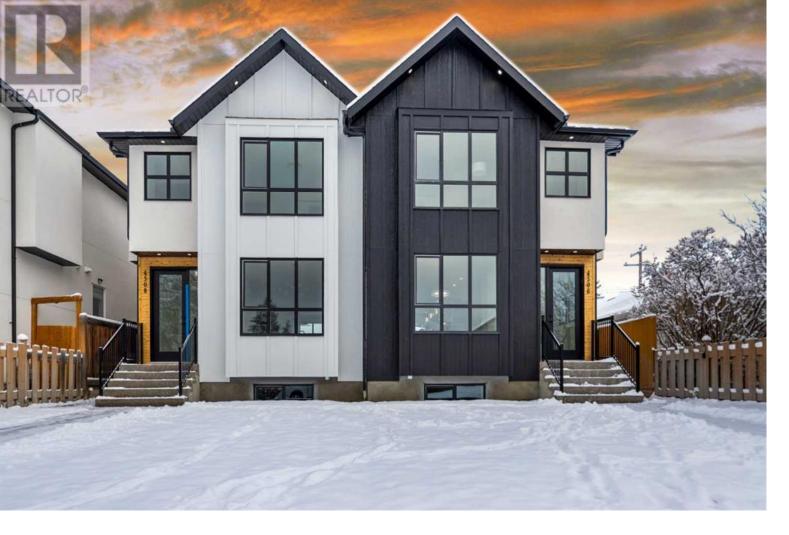

## 4508 72 Street Calgary Alberta

\$874,900

Discover this pristine residence, seamlessly merging classic charm with modern elegance, nestled in the lively community of Bowness. Upon entry, you'll be welcomed by expansive West-facing windows that flood the space with natural light, highlighting the custom finishes that set this home apart. The main floor boasts a central kitchen featuring quartz countertops, pot filler, custom shelving And cabinets with all modern upgrades and kitchenaid built in appliances, and a spacious island. The layout includes a generous front living room, a private rear dining area, a stylish powder room, and a convenient 2-piece bathroom with elegant wall paper finish. Upstairs, the primary bedroom stands out with its luxurious 4-piece ensuite and in-floor heating. With three bedrooms, two full bathrooms, and a laundry room on this level, the home balances practicality with luxury. The fully developed basement, accessible via a side entry, offers an open-concept living room with a kitchen, two additional bedrooms, a full bathroom, and separate laundry facilities, providing both flexibility and convenience. Additional features include a large deck accessible from the dining room, perfect for outdoor relaxation, and a double car detached garage. Low-maintenance vinyl windows further enhance the home's appeal. Situated in the sought-after Bowness neighborhood, renowned for its family-friendly environment and proximity to amenities and parks, this property offers a blend of convenience and tranquility. Enjoy the abundant natural light and thoughtfully designed features that make this home truly exceptional. Don't miss the opportunity to make this outstanding property yours. (id:6769)