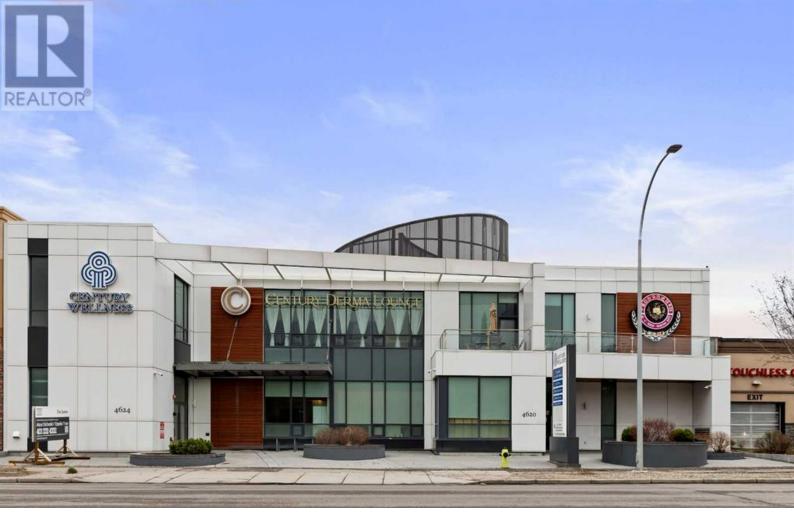

## 46204624 16 Avenue Calgary Alberta

\$7,880,000

The most luxurious, custom designed medical/professional office building featuring pristine attention to detail with top end finishes. Facing Trans Canada Highway with excellent 16 Avenue NW exposure to high traffic volume. C-COR2 Commercial Corridor 2 offers mixed use development with varied heights. Main floor offers 6,225 sq.ft of office office, 2nd floor offers 6,089 sq.ft including staircases while the basement parkade offers 9,377 sq.ft of underground heated parking consisting of 23 stalls plus 2 other surface parking stalls. This building is fully owner occupied. The seller is open to a leaseback of the main floor depending on buyer's preference. Please refer to attached Brochure in Supplement. Thank you. (id:6769)