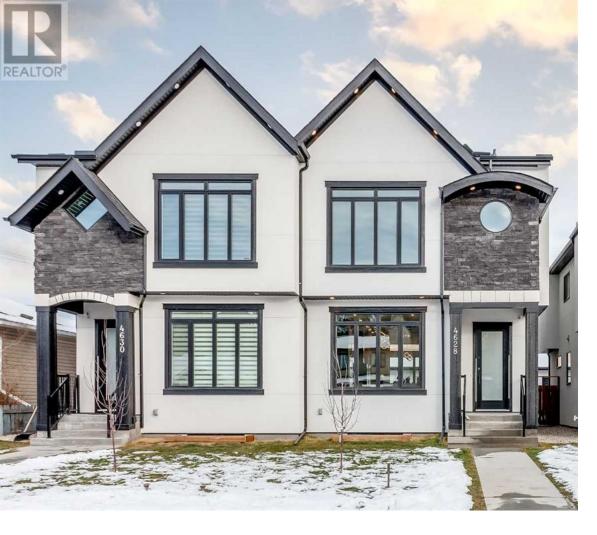

## 4628 15 Avenue Calgary Alberta

\*\*\* Welcome to Montgomery's exclusive enclave the "Platinum Triangle"! Featuring a brand new modern semi detached master piece, with a total of four bedrooms, built by a small attention to detail, quality builder! Very few homes are located in this tightly knit exclusive pocket of "Shouldice's Triangle" surrounded by parks, only a half block to the Bow river and the major Bow river bike path system directly to downtown. Only a short walk to a huge off lease dog park, Shouldice park is right at your doorstep featuring several athletic fields including a soccer dome plus much, much more!! The magnificent bright open design offers over 2,900sqft of fully developed living space, enhanced by the south facing sun drenched exposure accentuating the 12ft high soaring main floor ceilings! The luxurious white lacquer kitchen cabinets are highlighted by strong accents with a modern flair, a huge quartz covered island is a centre piece in this magnificent chef's kitchen, quality built-in appliances and a gas cook top. The great room is sure to please with a floor to ceiling fireplace feature wall, a large window package and flat painted ceilings are part of the high end finishes on the main floor. The upstairs is highlighted by 3 generous bedrooms, a massive primary bedroom including a large walk-in-closet and spa retreat 5-pce ensuite, featuring a large walk-in shower and upstairs laundry room with sink. The finished lower level has 9 ft ceilings, wet bar & wine rack, 4-pce bathroom, the 4th bedroom plus a huge games/family room. This is an amazing and quiet inner city location, only a few steps to Shouldice Park, The Bow river, close to Market Mall, the U of C and two hospitals are only a couple of minutes away. Only 10-12 minutes to downtown and easy access west to the mountains. An amazing location and property awaiting a growing family to call home!! Hurry on this one!! ...