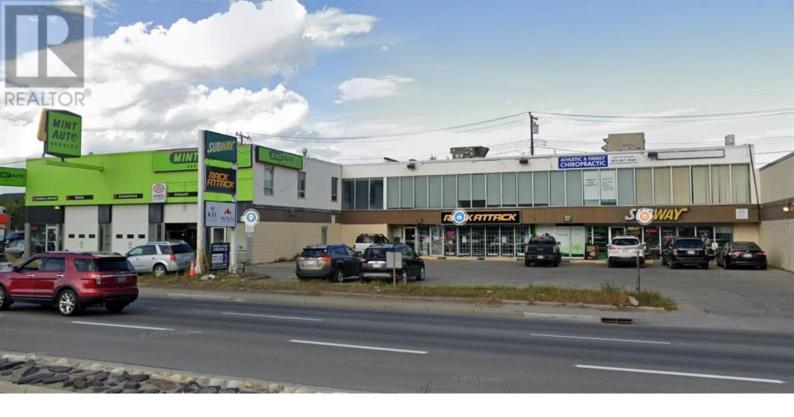

## 4712 16 Avenue Calgary Alberta

\$3,499,000

Great location and investment opportunity In the Commercial Corridor District on 16Ave NW. Close to COP, University of Calgary, Sarcee TR, parks and amenities. Land size of 18,002 sq. ft and building size of 17,921 sq.ft. Strong tenants (Rent roll available after the NDA signed). Basement is currently vacant and calling for management with vision and quite location for gym or any kind of studio. (id:6769)