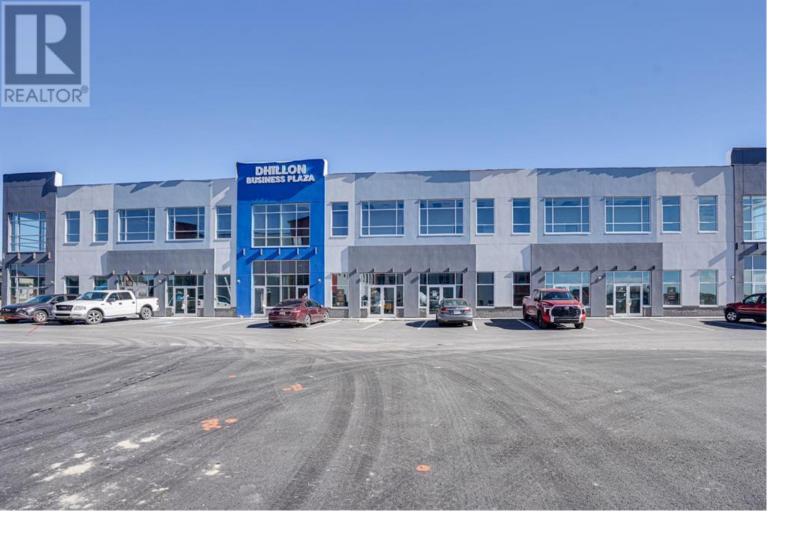

## 4715 88 Avenue Calgary Alberta

\$1,000

\*\* INDIVIDUAL OFFICES WITH WINDOW AVAILABLE\*\*READY FOR IMMEDIATE POSSESSION!!FULLY FURNISHED WITH OFFICE DESK / CHAIR & WI FI Located in the new Saddlepeace subdivision of northeast Calgary, right on Metis Trail and with direct access to 88 Avenue, in front of Savanna. This is an amazing location with the new Sikh temple and private school within walking distance to Guru Nanak Gate. - INDIVIDUAL OFFICE SPACES FOR RENT \$1,000 PER OFFICE WHICH INCLUDES DESK / CHAIR AND WI FICOMMON RECEPTION AREA / COMMON KITCHEN SPACE (id:6769)