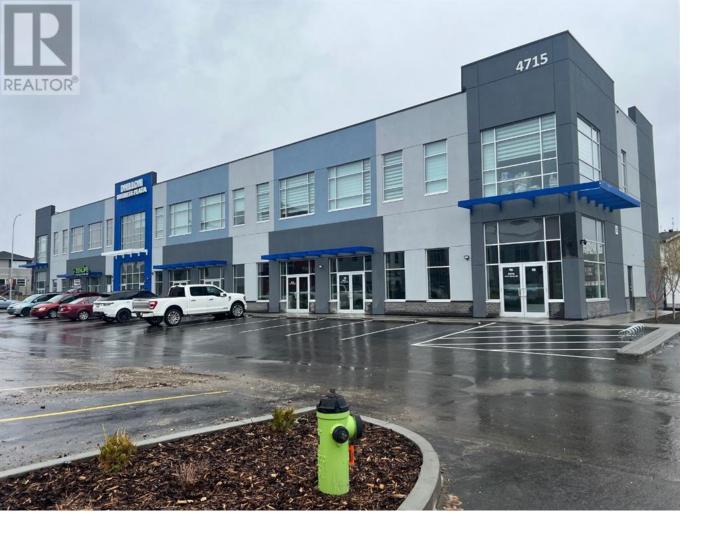

## 4715 88 Avenue Calgary Alberta

\$45

Located in the new Saddlepeace subdivision of northeast Calgary, right on Metis Trail and with direct access to 88 Avenue, in front of Savanna. THIS 1000 SQFT BAY WITH UPTO 4,770 SQFT AVAILABLE. \*\*12FT USABLE CEILING HEIGHT \*\*THE LAST REMAINING MAIN FLOOR BAYS FOR LEASE!! Whether your business is CONVENIENCE STORE, retail, medical or restaurant, this stylish and contemporary business plaza will meet all your needs. This is an amazing location with the new Sikh temple and private school within walking distance to Guru Nanak Gate. The area is seeing so much new development and density that businesses are poised to operate with very high rates of success and return on investment. Dhillon's Business Plaza IS built to the highest standards, with OP costs remaining our #1 priority. Available IMMEDIATELY call now to reserve your spot! Convenience Store / Medical / Dental / pharmacy / Food / Daycare / Accounting / Phone repair / Indian restaurants / Punjabi Clothing / Travel Agency / massage / Grocery store / Jewellery Store / Banks / Credit Unions / office spaces - \$45.00 PER SQFT BASE RENT PLUS \$15.00 OP COST PER SQFT PER MONTH (id:6769)