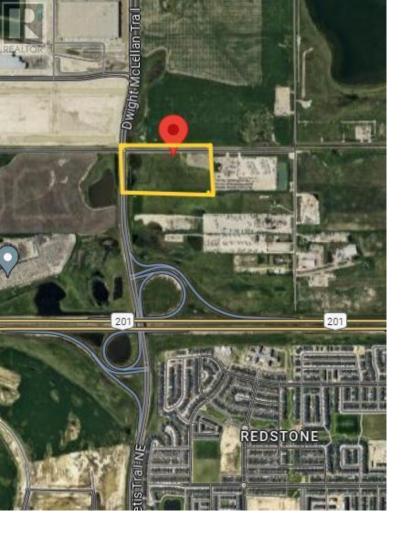

## 4717 144 Avenue Calgary Alberta

\$13,500,000

Seize the opportunity to invest in this prime 20.14-acre parcel, ideally located on Metis Trail and 144 Ave in Calgary's thriving NE Industrial Hub, home to Amazon, Sobey's, and Walmart distribution centers. Just minutes from Calgary International Airport, CrossIron Mills, and Century Downs Racetrack and Casino, this IO-zoned land offers exceptional potential for RV parking, aggregate storage, truck yards, or light industrial use. Adjacent to Skyview Parking, this property is perfectly positioned for your next venture. Don't miss out on this rare opportunity (id:6769)