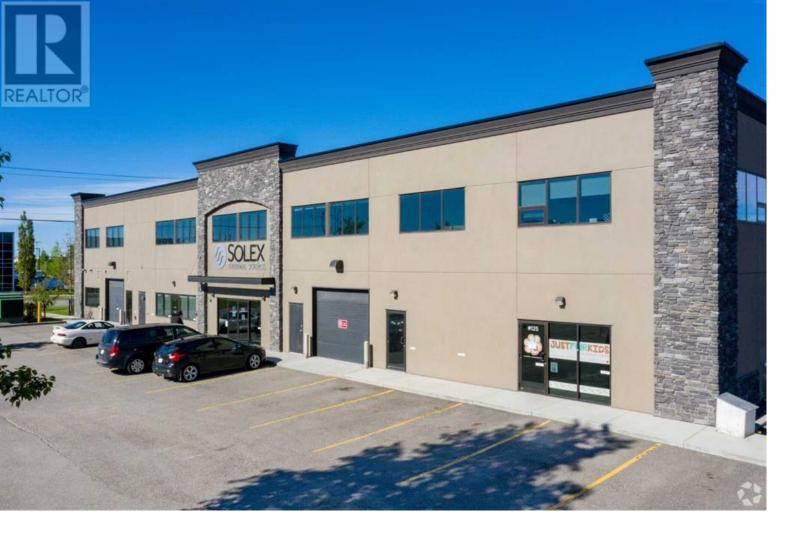

## 4720 106 Avenue Calgary Alberta

\$18

Excellent leasing opportunity in South Calgary. The building offers a professional first impression for staff and clients, is fully Wheelchair Accessible including Elevator to the second floor, there are skylights in the common area increasing the natural light in the building including in the winter. The building is highly efficient which results in lower operating costs than any comparable building in South Calgary. Complete staging services available for your New Space! Current Spaces are gorgeous but Tenant Improvements available. And let's not forget, Tim Hortons and Subway are 40 seconds away by car, 2-minute walk! (id:6769)