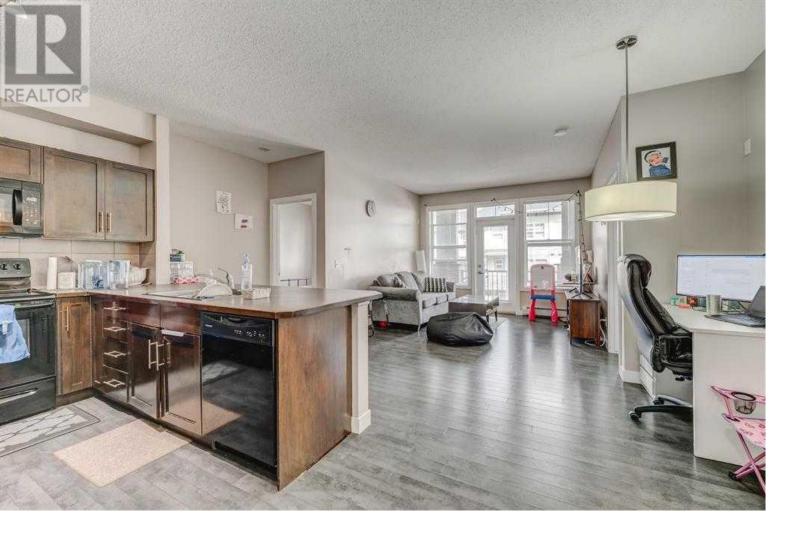

## 48 Panatella Road Calgary Alberta

Fantastic End Unit!! This Wonderful 2 bed & 2 bath 2nd Floor unit is nicely finished with an open concept, massive kitchen island 9ft ceilings, large windows. The spacious entry leads into kitchen which features wood cabinetry, over the range microwave, large eating bar, & plenty of cupboard space and counter tops. The master bed room features a large walk through closet & full ensuite. The second bed room and a full bath that offer plenty of space for a growing family. Don't forget the convenient in-suit laundry! The titled parking stall features a handy storage unit as well. Conveniently located close to neighbourhood path ways and tons of amenities in Panorama Hills including schools, parks, save on foods, banks, restaurants, pubs, Tim Hortons and much much more. (id:6769)