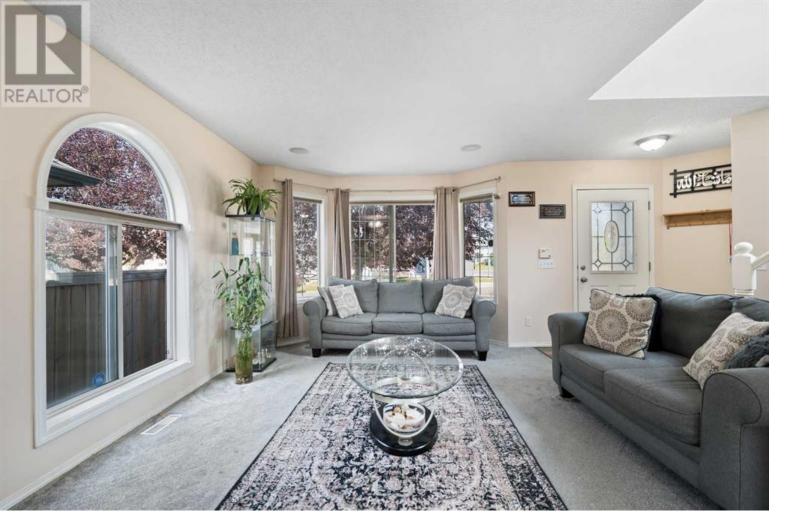

## 51 Tarington Way Calgary Alberta \$574,900

NEW PRICE ALERT \$574,900 \*\* Wonderful Taradale "Family" home! You'll be amazed at how attractive this bright open floor plan is! Popular layout and Design. There is lots of entertaining room in the kitchen, which features classic oak cabinets, UPGRADED newer stainless steel appliances, tile backsplash, a kitchen window with a stainless steel sink below & a central island with extra storage, and a raised eating bar. It's a southwest-facing breakfast nook with views of the south-facing yard and It's easy to see the kids playing! The main floor living room offers a corner gas fireplace, an open foyer, a stately staircase with wood railings, and an extra side window. Upstairs features 3 good-sized bedrooms and 2 bathrooms, so that you know - the principal bedroom is oversized and offers a walk-in closet / full ensuite (tub & shower combo). The backyard is fully landscaped with a concrete garage pad, wood deck, shed, fenced, and parking for two cars. Other features include a fully finished basement with an oversized recreation room and more storage, luxury vinyl plank floors, bay windows in the living room, Exterior front brick details, a corner homesite, a quiet street, and steps from the playground. An extended possession date of October 2024 is possible - Ask for details. Must see home - "Just Move In" (id:6769)