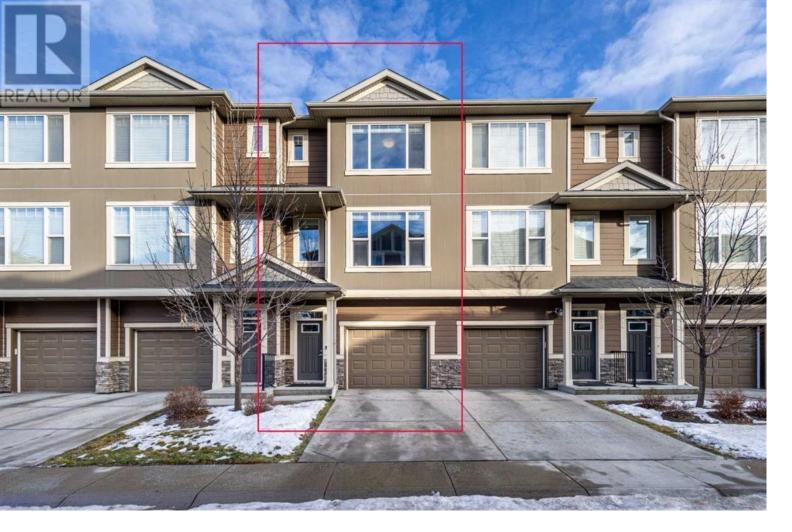

## 510 Panatella Walk Calgary Alberta

Welcome to this stunning 3-storey townhouse, perfectly situated on a peaceful street in the highly desirable NW community of Panorama Hills. Offering over 1,300 sq. ft. of thoughtfully designed living space, this home features 2 spacious bedrooms, 2.5 bathrooms, and a double attached tandem garage. The ground level welcomes you with an inviting foyer, providing direct access to the garage for added convenience. Upstairs, the open-concept main floor is perfect for modern living, seamlessly connecting the living room, dining area, and kitchen. The kitchen is a chef's dream, boasting sleek dark cabinetry, quartz countertops, stainless steel appliances, a large kitchen island, and a pantry. Step out onto the raised balcony just off the kitchen--ideal for relaxing, while enjoying the privacy of no rear neighbors. The upper level is designed with comfort in mind, offering two generously sized bedrooms, both with walk-in closets. The primary suite also includes a 3-piece ensuite. A 4-piece main bath and conveniently located laundry complete the top floor. This exceptional property ideally located near schools, parks, playgrounds, restaurants, and shopping, with easy access to Deerfoot Trail for stress-free commuting. Whether you're searching for the perfect family home or a savvy investment opportunity, this property is sure to impress. Don't miss out–schedule your private viewing today! (id:6769)