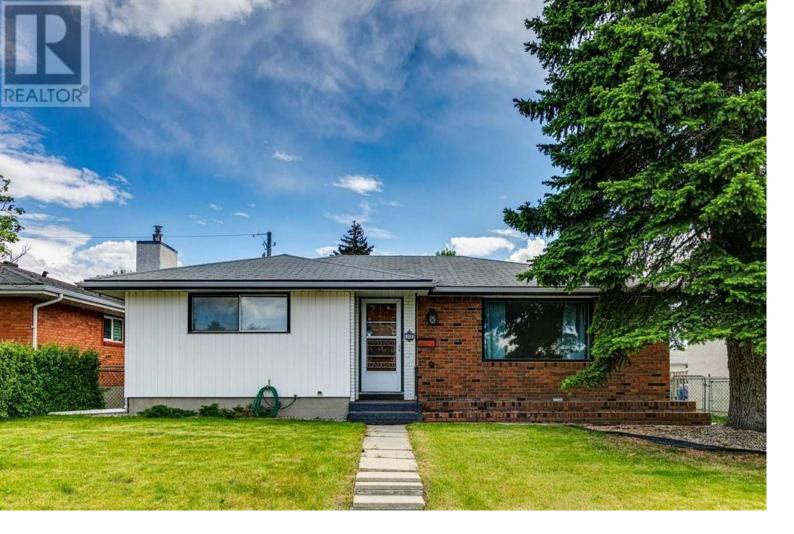

## 512 Mariposa Drive Calgary Alberta

\$599,900

QUICK POSSESSION - BEST VALUE IN MAYLAND! Welcome to this excellent family bungalow, a well-maintained home nestled on a quiet street in desirable Mayland Heights. Situated on a 50'+ wide RCG ZONED lot, this property offers a total of 4 bedrooms and 2 full bathrooms, including a main bath with a jetted tub. Perfect for families, the layout includes a fully developed basement with a spacious rec room complete with a fireplace, a large bedroom with walk-in closet, a 3-piece bathroom, and a dedicated storage room. Step outside to a low-maintenance, south-facing backyard, the perfect space for relaxing or entertaining. Parking and storage are a dream with a double detached heated garage with a commercial-grade door, a concrete pad next to the garage, side driveway access, and RV parking from the paved back lane. Whether you have extra vehicles, a trailer, or just want space to tinker, this setup has you covered. Located just minutes from downtown, with easy access to transit, schools, parks, Telus Spark, the Calgary Zoo, and shopping, this home offers the perfect balance of inner-city convenience and quiet residential charm. Don't miss the opportunity to get into a family-friendly neighbourhood with everything you need nearby! (id:6769)