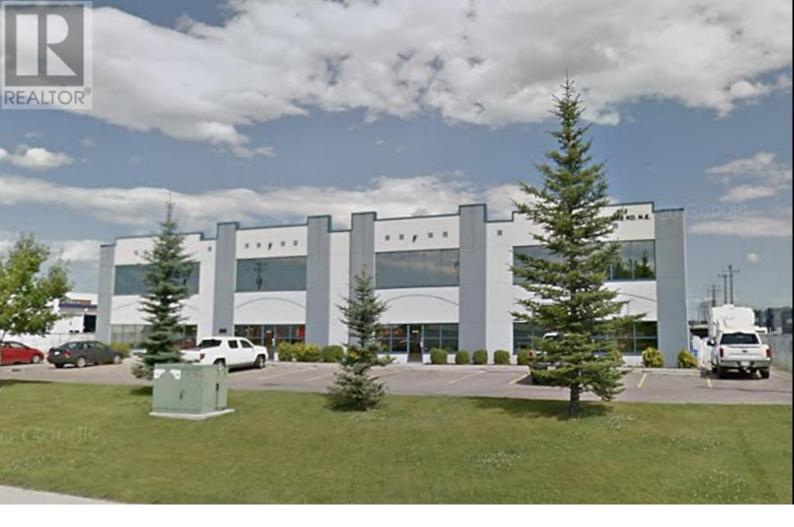

## 512 Moraine Road Calgary Alberta

Professionally built-out office space and clean warehouse. Approximately 10 offices, boardrooms (2), kitchen, washrooms plus additional office and washroom with shower in warehouse. Bays are 150' deep including an office (35' deep). Sump (1) and drains (2) in warehouse. Ample parking at front and rear of the building. One block off of Barlow Trail, with quick access to Memorial Drive and Deerfoot Trail. Minutes to downtown Calgary, 10-15 minutes to the International Airport. (id:6769)