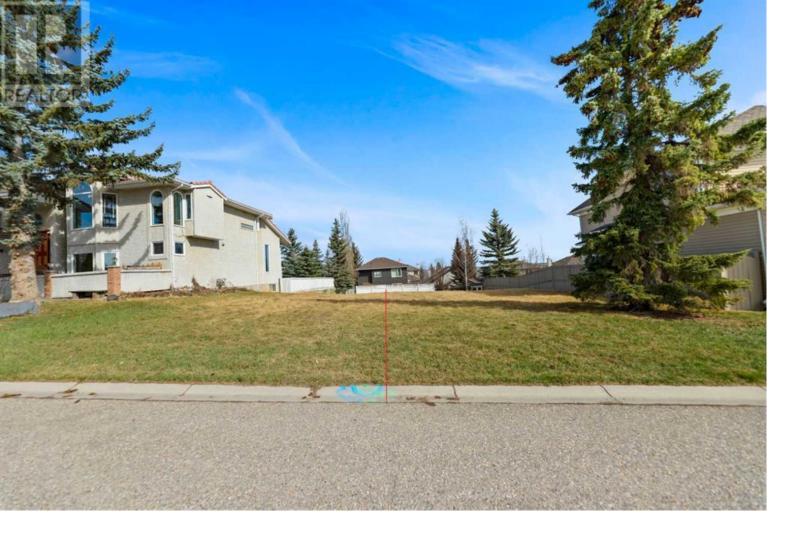

## 52 Patterson Rise Calgary Alberta

\$585.000

Welcome to an incredible opportunity to own one of two premium lots in the highly sought-after community of Patterson Heights. This lot is available in this established and picturesque area — an opportunity that may not come again! Situated on a quiet street surrounded by beautiful, estate homes, this location offers peace and privacy, while still being walkable to nearby amenities, parks, and community center With quick and easy access to Bow Trail, 85th Avenue, Stoney Trail, and Sarcee Trail, commuting to downtown or heading to the mountains is a breeze. Enjoy north valley views from both the main floor and second floor, creating a breathtaking backdrop for daily living and entertaining. The lots are an impressive 120 feet deep, offering endless possibilities to build your dream home with Wildwood Developments or bring your own builder. Development permit have been approved, building permit is in progress. Whether you are looking to build your forever home or develop a unique project, this is a prime opportunity in one of Calgary's most desirable neighborhoods. Don't miss out — opportunities like this are truly once in a lifetime! Contact us today for more information or to walk the property (id:6769)