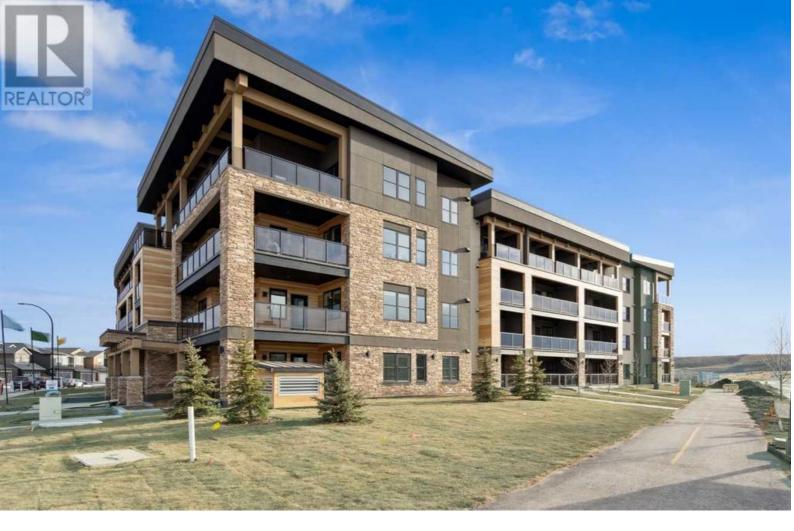

## 55 Wolf Hollow Crescent Calgary Alberta \$364,900

Welcome to the Bow 360 of Wolf Willow. Elegant construction and design both inside and out. This TOP FLOOR, SOUTH FACING, 2 bedroom, one bath unit comes with over \$6500.00 in additional builder upgrades and stunning south facing view of the park space, currently under construction, from your over 160sqft balcony. Parking is titled and you also have additional assigned storage and separate bike storage. With Blue Devil golf course, off leash dog park, Fish Creek Provincial Park, Bow River, bike and path systems, and retail shopping all within walking distance, your recreational opportunities are endless. A walkability lifestyle at its best! Book your viewing today! (id:6769)