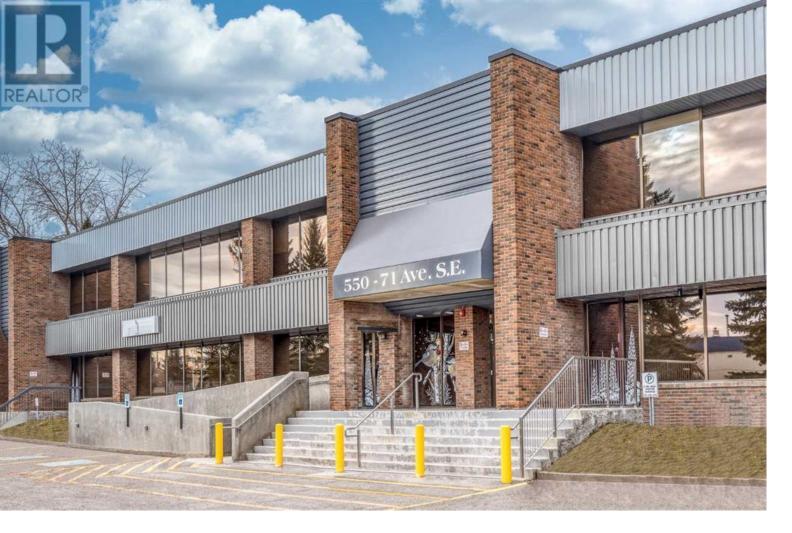

## 550 71 Avenue Calgary Alberta

Experience a new standard of office space at Glenmore Business Park, where recent upgrades and renovations have transformed the entire building. From the freshly painted exterior to the renovated common areas, every detail has been thoughtfully designed to enhance your workspace. Located in a central area with immediate access to and from Blackfoot Trail, Deerfoot Trail, and Heritage Drive, Glenmore Business Park offers a convenient alternative to downtown commutes. With office units ranging from 5,000 SF to 30,000 SF, this building can accommodate businesses of all sizes. Whether you're a small startup or a large corporation, we have the perfect space for you. Abundant street parking, unreserved parking stalls, and reserved underground parking available. Enjoy excellent nearby amenities, including daycare facilities, the Calgary Farmer's Market, and Deerfoot Meadows. Public transit route 410 services the park, providing convenient access for your employees and clients. Call for your private tour today!! Zoned IG (id:6769)