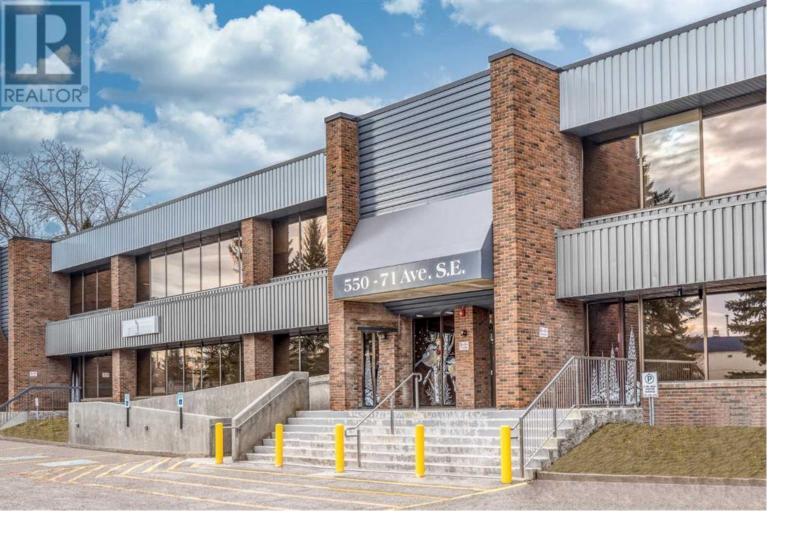

## 550 71 Avenue Calgary Alberta

Experience a new standard of office space at Glenmore Business Park, where recent upgrades and renovations have transformed the entire building. From the freshly painted exterior to the renovated common areas, every detail has been thoughtfully designed to enhance your workspace. Located in a central area with immediate access to and from Blackfoot Trail, Deerfoot Trail, and Heritage Drive, Glenmore Business Park offers a convenient alternative to downtown commutes. With office units ranging from 5,000 SF to 30,000 SF, this building can accommodate businesses of all sizes. Whether you're a small startup or a large corporation, we have the perfect space for you. Abundant street parking, unreserved parking stalls, and reserved underground parking available. Enjoy excellent nearby amenities, including daycare facilities, the Calgary Farmer's Market, and Deerfoot Meadows. Public transit route 410 services the park, providing convenient access for your employees and clients. Call for your private tour today!! Zoned IG (id:6769)