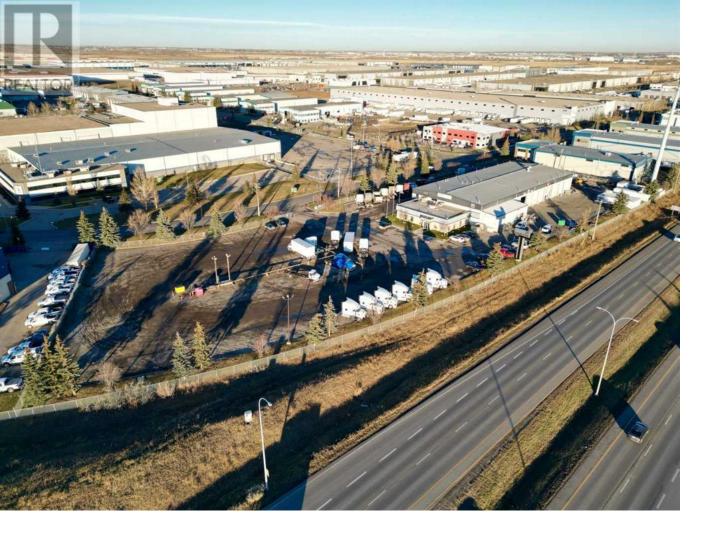

## 5627 80 Avenue Calgary Alberta

\$30

DEALERSHIP OR NATIONAL TENANT OPPORTUNITY. Great Exposure to Glenmore Trail SE and close to Stoney Trail. Zoning: I-G. Land: 3.92 acres. Total Building: 28,488 SF. Shop: 12,361 SF. Parts (including Mezzanine): 7,161 SF. Service / Parts Showroom: 1,967 SF. Ground Floor Sales Offices: 2,573 SF. Upstairs Admin Offices: 2,792 SF. Loading: 16 Drive-in (8 Drive-through). CHECK OUT THE VIRTUAL TOUR. Please do not disturb existing tenants. Lease Commencement: October 1, 2025 (id:6769)