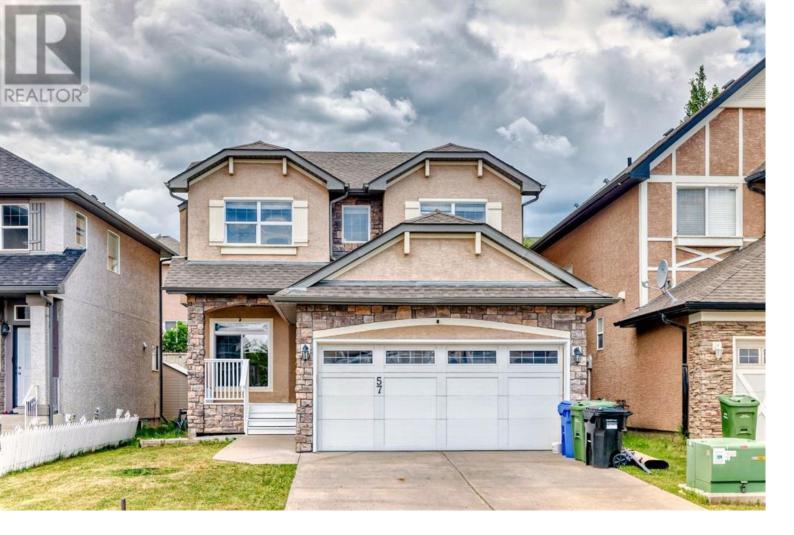

## 57 Sherwood Terrace Calgary Alberta

\$729.888

This beautifully maintained 2-storey home offers over 2,000 sq ft of thoughtfully designed living space in one of Calgary's most sought-after family communities. From the moment you step inside, you'll appreciate the open-concept layout, abundance of natural light, and premium finishes throughout. The main floor features a chef-inspired kitchen with granite countertops, stainless steel appliances, and a peninsula that flows seamlessly. A dedicated front office and additional sitting area offer flexibility for working from home or hosting guests. You'll also find a spacious double attached garage, along with a stylish 2pc powder room. Upstairs, enjoy a generous primary suite complete with a walk-in closet and private ensuite, two additional bedrooms, one of them also includes its own walk-in closet. A full 4pc bath, and a bonus room ideal for movie nights or a kids' play space. The unfinished basement offers nearly 900 sq ft of future development potential whether you're dreaming of a gym, guest suite, or home theatre. Book a showing before you miss this great opportunity! (id:6769)