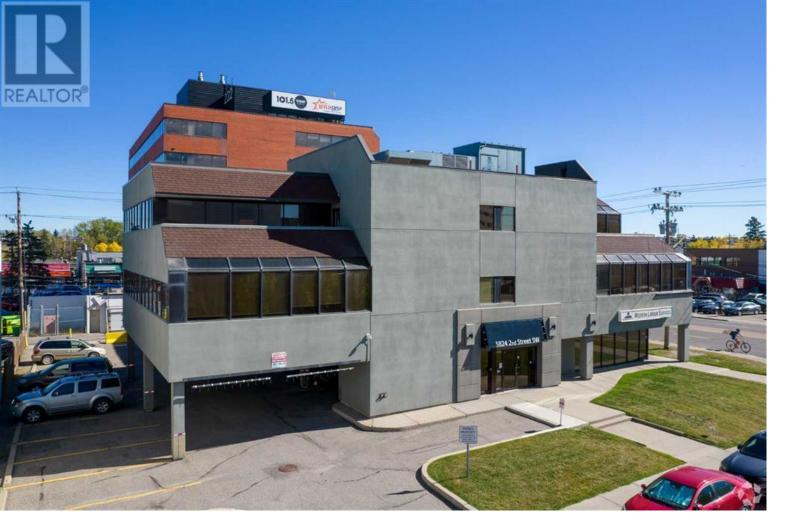

## 5824 2 Street Calgary Alberta

\$15

Professionally managed building with direct exposure to 58th Avenue SW. This is 2nd floor space directly across from the elevator. Potential for 1,317sf or 2,923sf (Units 200&210). Mix of private and open bullpen areas. Assigned parking at reasonable rates, and street parking on 2nd Street. Abundant of natural light. Bus stop directly in front of building on 58th Ave. 2 blocks from Chinook Centre Mall and LRT Station. Easy access to Macleod, Glenmore and Deerfoot Trail. 10 minutes to downtown. (id:6769)