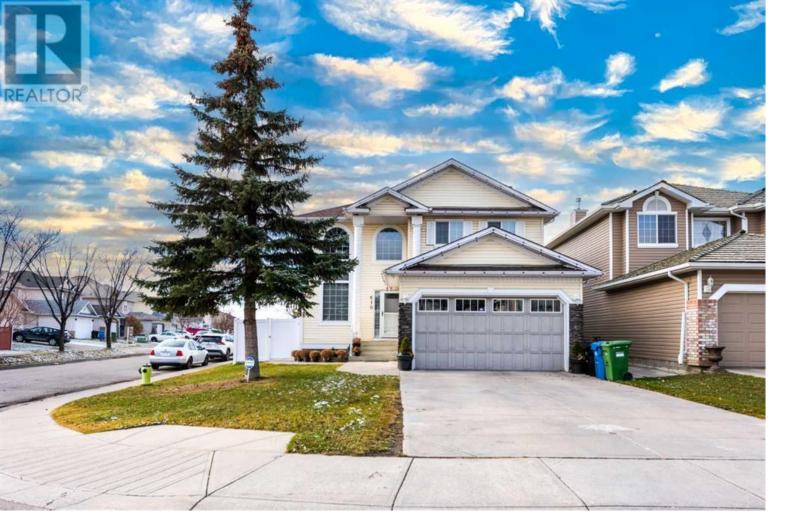

## 610 Coral Springs Boulevard Calgary Alberta \$759,000

Wow, Fully Renovated with lots of upgrades!! This is absolute STUNNING & IMMACULATE HOME on CORNER LOT , having Main floor SPACIOUS ENTRY with BIG Living Area, Office Room, Washroom, NICE NEW KITCHEN attached to DECK with BIG Living/Dining Area. There is good size office/den on the main floor and 3 pcs washroom next to it, can easily converted into bedroom with full bath for seniors on the mail level. Upstairs Large MASTER BEDROOM with big closet and 5 Pcs ensuite Washroom, THREE more spacious Rooms and another 4 pcs Washroom. Downstairs basement (Illegal) suite with SEPARATE ENTERANCE having TWO Bedroom, there is 3rd room in the basement which can be added to the basement or used for upstairs. Full Washroom and lot of extra space. Perfect FAMILY HOME IN EXCELLENT COMMUNITY of CORAL SPRINGS with Lake. Tastefully renovated with new kitchen, New quart counters, new floors and paint, new lights and new plumbing fixtures. some woodwork upstairs and on the main level, New electric fire place, Good size deck plus concrete patio on the back. Roof is only couple years old. Please Call Realtor For Showing (id:6769)