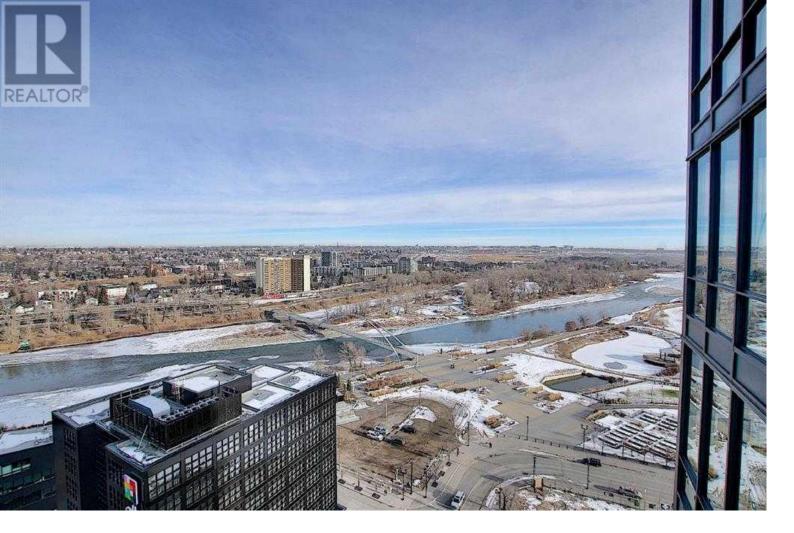

## 615 6 Avenue Calgary Alberta

Welcome to the immaculate 2 bedroom, 2 bathroom corner unit on the 19th floor of the luxury Verve. Amazing panoramic view of East Village Parks and Bow River. The open concept condo features Euro-inspired kitchen equipped stainless steel appliances & quartz countertops; Functional eat-in island, 9 feet ceiling and floor-to-ceiling windows. The spacious den and dining room allow you to relax by overlooking the city. Master bedroom has an ensuite with glass stand up shower and second bathroom with soaker tub. Verve building has a party room, gym, and hot tub on the 6th floor, guest suite, observation lounge and deck on the 25th floor, full time concierge and more! Make sure to book your showing now as not to miss this rare opportunity. (id:6769)