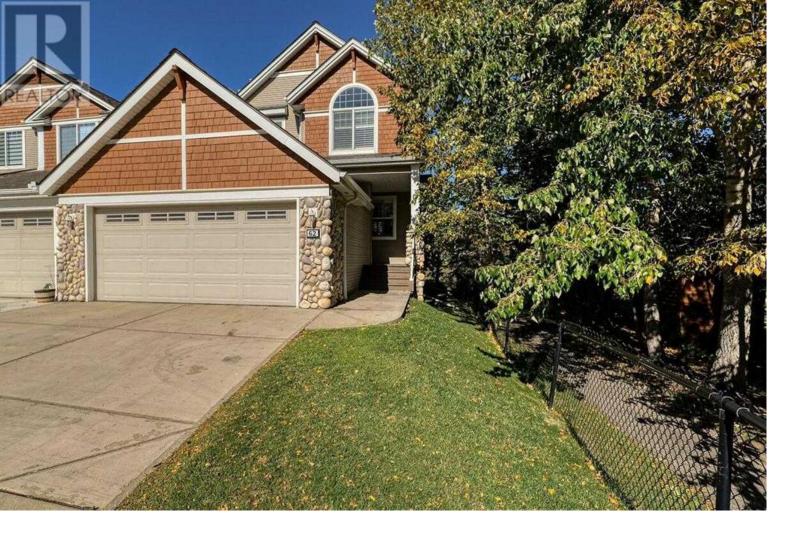

## 62 Discovery Heights Calgary Alberta

START THE CAR!! Owner says SELL!! Discovery Ridge !!! 1600 sqft Two Storey VILLA lifestyle home. Exquisite living with beautiful open plan, 9ft ceilings on the main, large bright windows bringing the outdoors in. Chef's kitchen w/custom cabinetry, gas stove and stainless steel appliances, hardwood floors, fireplace and built in maple media centre. Main floor laundry. Two of the bedrooms boast high vaulted ceilings which allow for the bright master retreat and a 2nd bedroom that makes for a beautiful den/office space. Lower level is partially developed with roughed in plumbing. Double Att Garage is insulated and drywalled. Property is located close to Griffin Woods Park, a natural environmental wooded park that lies by the banks of the Elbow River. Miles of walking/biking trails. Discovery Ridge Community Centre offers tennis, pickleball, ice rink and Westside Recreation Centre. Close to shopping/schools/parks and easy access to main roadways. Contact your favourite realtor today. (id:6769)