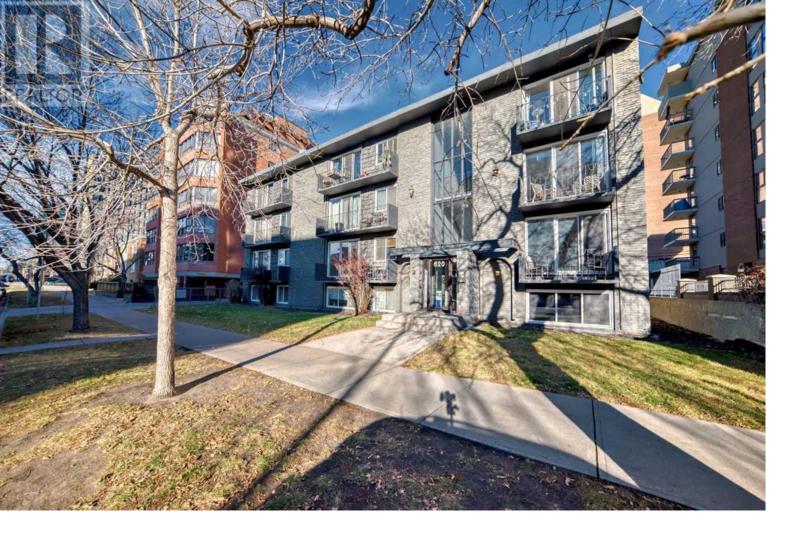

## 620 15 Avenue Calgary Alberta

\$189.999

This centrally located 1-bedroom below-grade condo is within close proximity to 17th Avenue and all the wonderful restaurants and shopping it offers. The open floor plan includes a spacious living room with enough space for a computer desk, perfect for working from home. The kitchen is open to the living area and features maple cabinets, plenty of counter space, and stainless-steel appliances. The unit has tile and carpeted floors, although the carpet does need to be replaced. The bedroom is spacious and has double closets for extra storage. A 4-piece bathroom, in-suite laundry, and one assigned parking stall #17 complete the unit. Just a three-minute walk from the 201 Red Line - Somerset - Bridlewood/Tuscany CTrain and the 202 Blue Line - Saddletowne/69 Street CTrain at the WB 4 Street SW Station (TD Free Fare Zone) stop. Nearby parks include Courthouse Park, Central Memorial Park, and Beaulieu Gardens. NOTE: There has been some water damage from the unit below, and condo insurance is managing the repairs. The full repair plan is still being finalized. (id:6769)