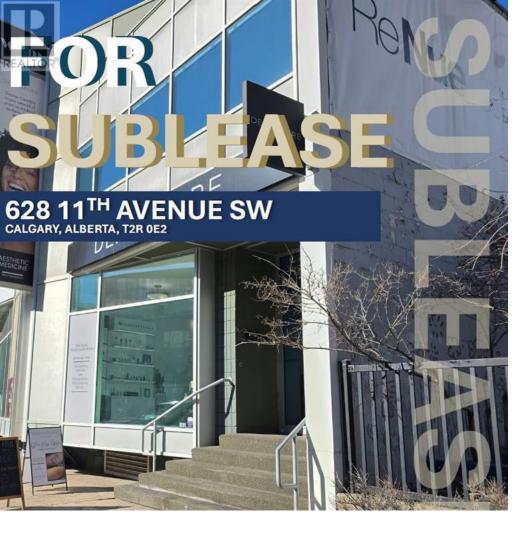

## 628 11 Avenue Calgary Alberta

\$29

This prime commercial property, located on the highly visible 11th Ave SW, offers excellent exposure with prominent signage available on the side of the building facing 11th Avenue. Surrounded by newly developed multi-story residential buildings such as Park Central and Sodo, the property is in the heart of Calgary's vibrant Beltline, an area poised for a resurgence. The location also benefits from a strong daytime working population of approximately 26,500 people in the Beltline, providing excellent foot traffic and potential customer base. (id:6769)