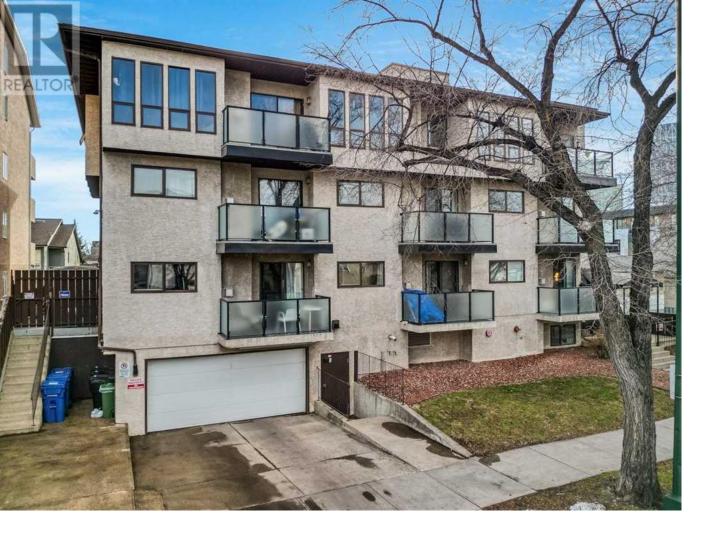

## 635 Marsh Road Calgary Alberta

\$299,900

Welcome to this 2 bed 1.5 bath 1072 sq ft apartment nestled in the vibrant community of Bridgeland/Riverside. The main living space is thoughtfully designed with an emphasis on functionality and style. As you step into the entrance of this unit, you will be greeted by a large closet, which makes storing your and your company's shoes and jackets an easy task. From there you will notice it is a seamless transition to the main living area. The open floor plan creates a sense of spaciousness, allowing natural light to flood the area. The large windows and balcony showcase breathtaking city views. The living room features a gas log fireplace which provides a cozy ambiance for those cold winter nights. Off the living room step onto the southfacing balcony that was recently rebuilt with privacy glass in 2017, providing a serene environment to unwind after a long day. Moving into the bright, and convenient kitchen, you will find ample storage space, laminate countertops, and a fridge upgraded in 2013. Whether you're preparing a quick breakfast or hosting a dinner party, this kitchen is sure to inspire your inner chef. The adjacent dining area is perfect for entertaining guests. You will enjoy a spacious master bedroom that features a walk-in closet & two pc ensuite. The second bedroom also has a walk-in closet, which makes the space perfect for accommodating guests or even creating a home office space. This unit has a large laundry room, making everyday chores a breeze. Underground parking ensures your vehicles are protected from the elements, as well as additional storage that is located in the parkade. Beyond the walls of this exceptional property lies the vibrant community of Bridgeland/Riverside. The low-maintenance landscape allows you to spend more time enjoying the community. With parks, playgrounds, and tennis courts nearby, residents of this neighbourhood enjoy a...