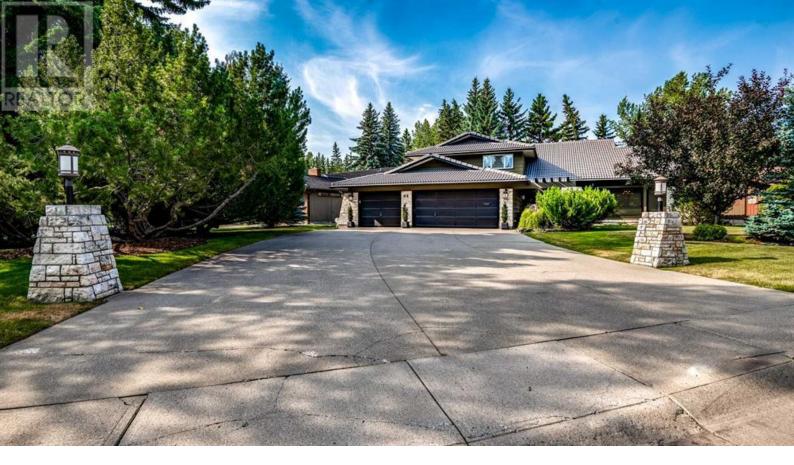

## 64 Willow Park Green Calgary Alberta \$1,750,000

Exquisitely maintained, executive 2 storey home, overlooking the 15th green of the Willow Park Golf and Country Club! This beautiful home offers a fabulous main floor plan, much of which was extensively renovated (2021) by Ultimate Renovations. Welcoming you inside is a large foyer that opens to an expansive living room and dining room with soaring vaulted ceiling. The updated, chef inspired, custom kitchen includes an abundance of white cabinetry, center island, stainless appliances and loads of workable counterspace. From the kitchen step into the family room, with beautiful gas fireplace and gorgeous built-ins or relax and enjoy the golf course views from the cozy sunroom. An updated 2 piece powder room, laundry room and bedroom/flex room, with wall to wall built-in closets, complete the main floor. A functional, open loft and three generous sized bedrooms grace the upper level, including the master with 3 piece ensuite and walk-in closet. This incredible home features generous principal rooms, thoughtful built-ins, 2 new air conditioners and 2 new furnaces (2024), irrigation system and more! Enjoy a lovely landscaped yard, sunny south views from your backyard patio/deck and a heated, 3 car attached garage with epoxied floor. Perfectly located! A wonderful place to call home! (id:6769)