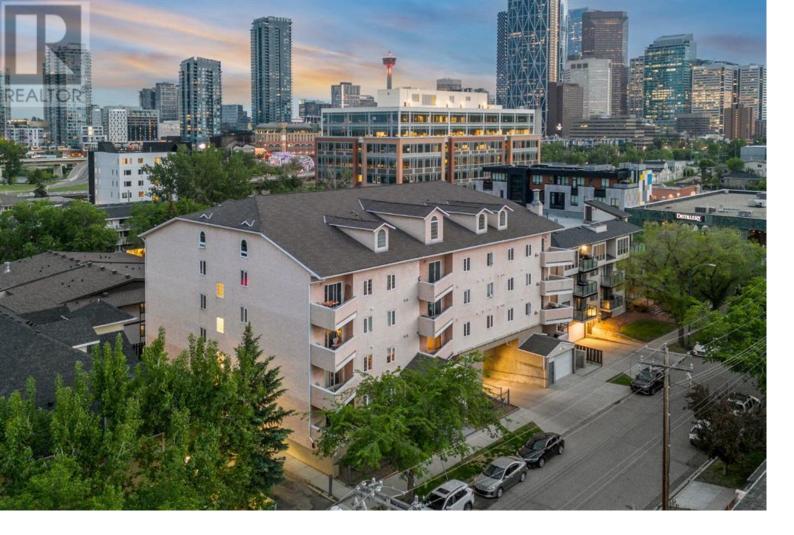

## 649 Marsh Road Calgary Alberta

\$399,900

Envision yourself living a seamless condo lifestyle in the vibrant community of Bridgeland. Steps from the river pathway system, countless greenspaces, and surrounded by local boutiques, this freshly painted unit has been thoughtfully updated over the years with a clear pride of ownership throughout. Step inside the airy foyer and into the spacious kitchen and accompanying dining area, with upgraded stainless steel appliances including a new dishwasher and electric range, complemented by bright white cabinetry and tile backsplash. To the right is a large secondary bedroom and sizeable closet; this versatile space comes with unlimited potential and can be utilized for hosting guests, roommates, children or even converting into a home office or gym. The adjacent living room is illuminated by natural light, perfectly suited for your plant collection, with loads of space for varied furniture configurations and a beautiful white mantled gas fireplace for gathering around on chilly evenings. A sliding glass patio door leads out onto the private SW facing balcony, with sweeping views of the skyline above and surrounding inner city below. On the other end of the unit is the expansive primary retreat, equally as radiant thanks to two huge windows, and equipped with a functional built-in desk and organizer. A walk-in closet and attached four piece ensuite are favourable inclusions that inject both comfort and practicality into the space. An additional four piece bathroom at the front, along with dedicated in-suite laundry and a Central Vacuum System, ensure convenience and flexibility. Relish in the ease of condo living in Bridgeland Manor with an assigned underground parking stall and overall affordable condo fees. Ideally situated among an array of amenities including various cafes, restaurants and shops at your fingertips. With quick access to Edmonton Trail and Memorial ...