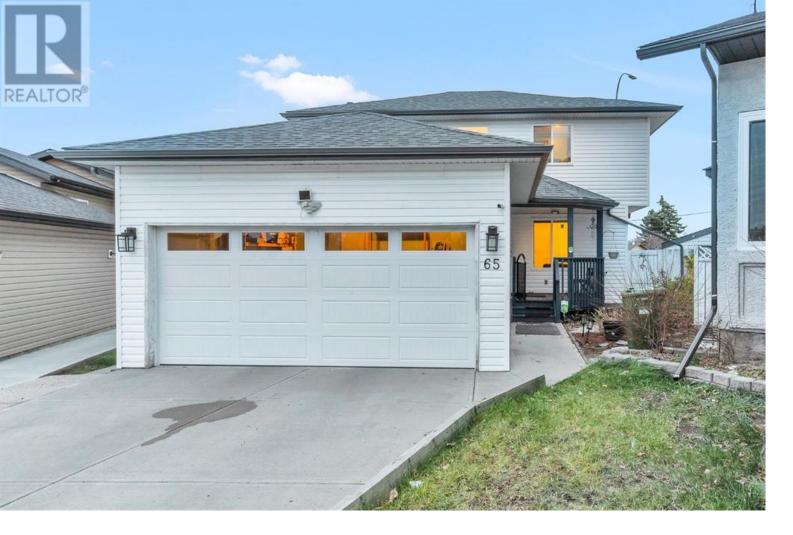

## 65 Martinview Crescent Calgary Alberta

\$605,000

Welcome to 65 Martinview Cres NE, a spacious two-story home with an attached double garage in the heart of Martindale, perfect for families or investors. The main floor offers a bright living room, a functional kitchen, a dining area, and a 2-piece bathroom. Upstairs, you'll find three generously sized bedrooms and a 4-piece bathroom. The basement features an illegal suite with a separate entrance, including one bedroom, a kitchen, a living area, and a 3-piece bathroom, ideal for rental income or extended family. Situated on a quiet crescent, this home boasts a large front yard, a private driveway, and a spacious backyard with a storage shed. Located close to schools, parks, shopping, and public transit, with quick access to major roads like Stoney Trail and McKnight Boulevard, this property is a fantastic opportunity for homeowners or investors. The basement is rented at \$1,500 per month, including utilities and the tenant is open to staying. (id:6769)