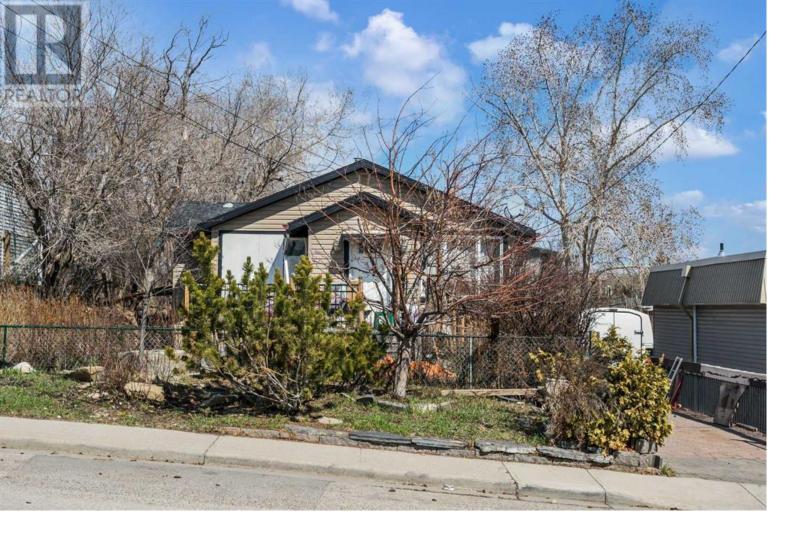

## 6516 35 Avenue Calgary Alberta

Exceptional 11494 Sq. Ft. Lot 50' x 229.88' in SIZE right here in Bowness for all your Building needs. There is an approximate 824 Sq. Ft. Bungalow located on it that we do NOT have access to and is currently rented up and down and a 4 Car Heated Detached Garage/Shop 16.5' X 52' 824 Sq. Ft. in Size. The property is for the LAND ONLY and NO ACCESS will be given to either the house nor the Garage/Shop. There is a Shed as well. Imagine what you could do with this size parcel??? Endless possibilities, and Great Location too. To change the Zoning from R-C2 to a M-C1, you would need to apply through City of Calgary the Land Use Amendment. Builders looking for your next opportunity, then you need to drive by this parcel and see for yourself. (id:6769)