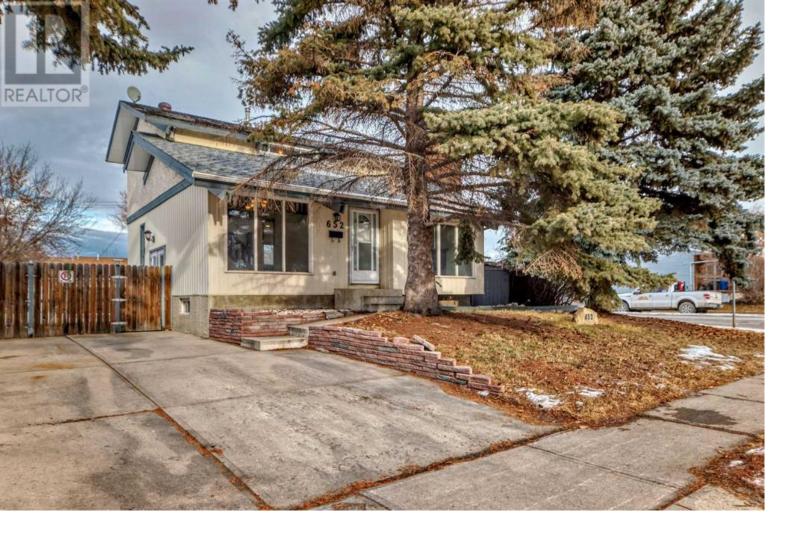

## 652 Queensland Drive Calgary Alberta

\$629,900

LARGE CORNER LOT in Queensland, across from Queensland community center, Haultain Memorial School! Two Storey, 3 bedrooms, 2 bathrooms home. Oversize double garage with 12 foot garage door. Fenced yard. (id:6769)