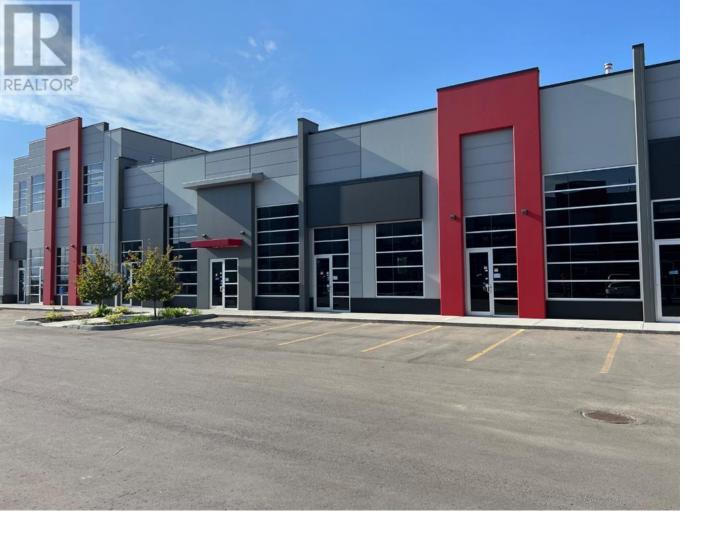

## 6520 36 Street Calgary Alberta

\$674,415

Welcome To #3155-6520 36 Street NE Metro Mall BOOSTING 2141 sellable SQFT can add additional 1-4 more units 2200-10,000 sqft can be added (as partition walls will be installed prior to possession. This unit is conveniently located off BUSY 36 ST NE leading to the Airport Tunnel. These modern units are available for possession immediately. This trendy building offers a range of mixed-use opportunities from Retail, Office, to Light Industrial, and is perfect for businesses looking for ample space to thrive.. All units are single title and can be sold individually. Located just a few minutes drive from the Calgary International Airport and within walking distance to the LRT, this unit is highly accessible and conveniently situated. The building comes with ample parking spaces for both customers and employees, providing ease of access and convenience to all. The unit's I-B zoning also makes it ideal for a wide range of uses, such as medical facilities, exercise and fitness studios, yoga studios, financial services, child care facilities, restaurants and bars, and even post-secondary institutions (subject to city approvals) (id:6769)