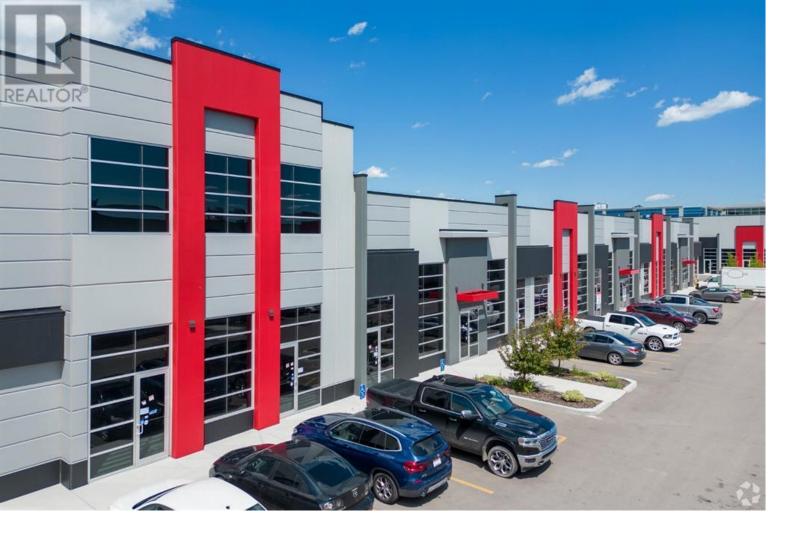

## 6520 36 Street Calgary Alberta

\$1,159,515

Welcome To #3135-6520 36 Street NE Metro Mall BOOSTING 3681 sellable SQFT can add additional 1-4 more units 2200-10,000 sqft can be added (as partition walls will be installed prior to possession. This unit is conveniently located off BUSY 36 ST NE leading to the Airport Tunnel. These modern units are available for possession immediately. This trendy building offers a range of mixed-use opportunities from Retail, Office, to Light Industrial, and is perfect for businesses looking for ample space to thrive.. All units are single title and can be sold individually. Located just a few minutes drive from the Calgary International Airport and within walking distance to the LRT, this unit is highly accessible and conveniently situated. The building comes with ample parking spaces for both customers and employees, providing ease of access and convenience to all. The unit's I-B zoning also makes it ideal for a wide range of uses, such as medical facilities, exercise and fitness studios, yoga studios, financial services, child care facilities, restaurants and bars, and even post-secondary institutions (subject to city approvals) (id:6769)