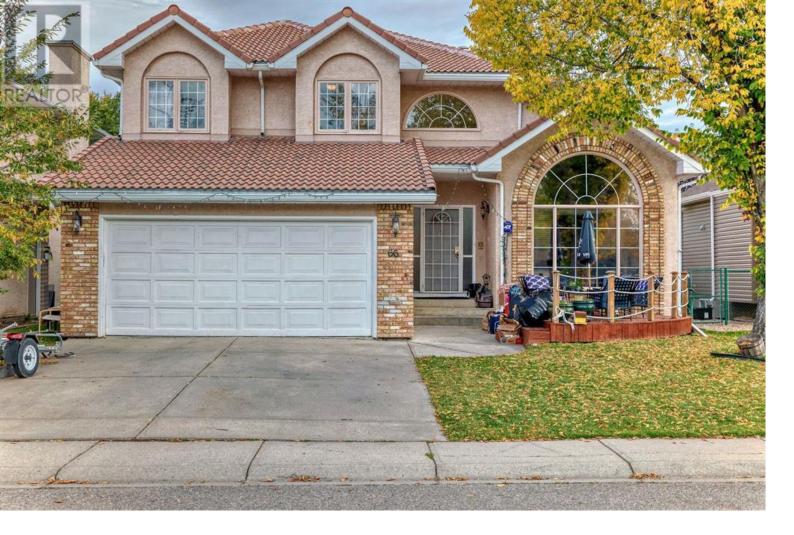

## 66 Woodpark Circle Calgary Alberta

\$849.888

Indulge in the epitome of luxury living with our custom-built home in Woodlands, showcasing premium upgrades and maintenance. The east-facing backyard offers an oasis with a green space and playground area. Bask in the bright, open layout featuring hardwood floors upstairs and downstairs, along with an elegant kitchen, breakfast nook, formal dining room, sunken living room, and family room with a wood-burning gas assist fireplace. The lower level presents a wet bar, 4-piece bath, wine/cold room, and family room with gas fireplace, ideal for entertainment and relaxation. The Master Retreat is a serene escape with his and hers walkin closets and a lavish 5-piece Ensuite, complete with a Jacuzzi tub and separate shower. Step out onto the expansive rear deck, perfect for hosting gatherings and enjoying the hot tub, all while maintaining privacy with the trellis enclosure. This exquisite home is situated in close proximity to Fish Creek Park, public transportation, and shopping, providing the ultimate combination of luxury and convenience (id:6769)