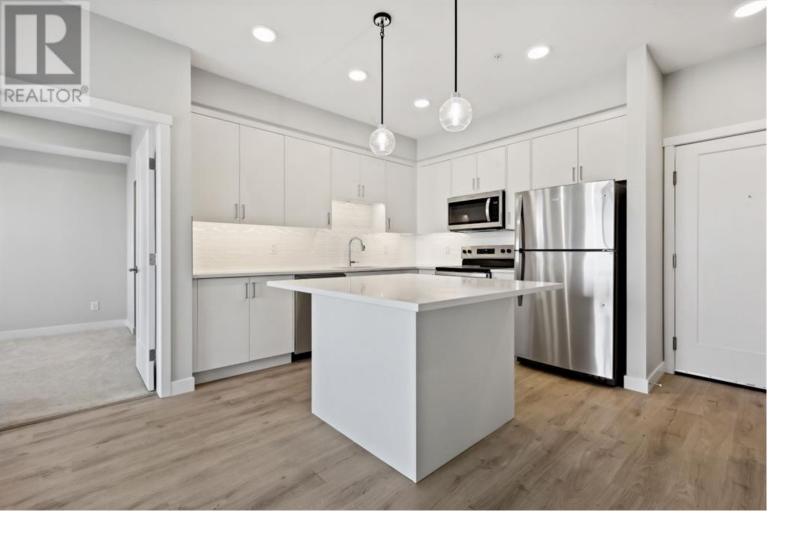

## 660 Shawnee Square Calgary Alberta

\$410,000

Welcome to this BRAND NEW 2 bedroom, 2 bathroom condo in the amazing SW community of Shawnee Slopes surrounded by amazing walking paths, parks, schools, shopping and steps from the C-Train. This condo features everything you will need with a beautifully finished kitchen with granite counter tops, tiled back splash, microwave/hood vent combo for maximum cupboard space, and stainless steel appliances! It also features a large living area for relaxing or entertaining with a large north facing window and patio with an abundance of natural light, but stating cool in the summer with no direct sunlight on the windows. A large bedroom with a walk through closet, a 3 piece ensuite bathroom as well as a second bedroom and second full bathroom. Front load, in-unit washer and dryer, A den perfect for the at home office, Gym room, or extra storage space! Stay warm in the winter with the HEATED & SECURED underground parking and a secured storage area. This professionally managed building is very well taken care of and shows it! Also comes with free professional rental management for 3 years, perfect for an investor! Book your showing today to check out this AMAZING unit! (id:6769)